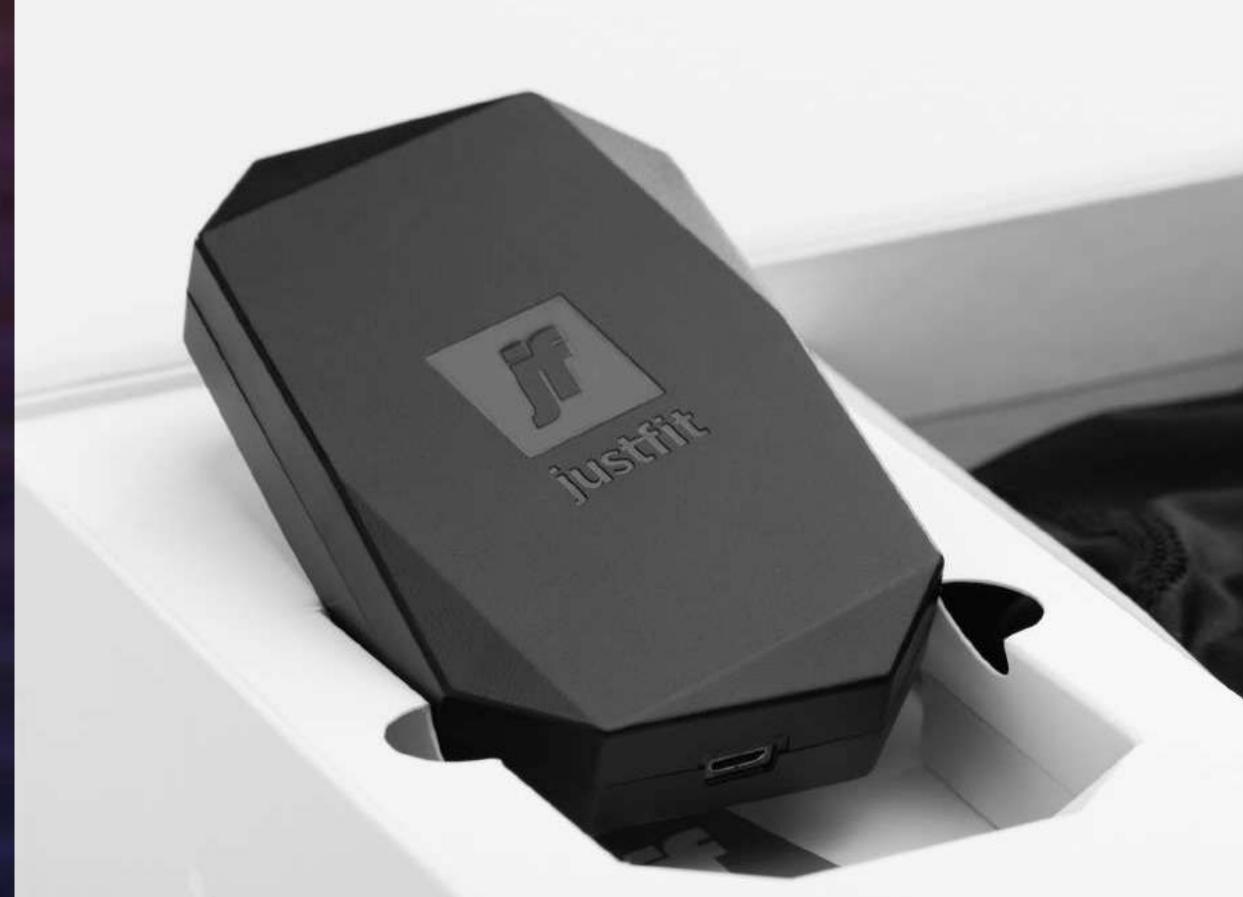

### JustftMe control unit - the smallest among all

- Ultralight case, spectacular design
- The JustfitMe control unit makes sure that the training program in the JustfitMe app is accomplished. It connects to your training suit with a unique connector.
- JustfitMe trains 11 muscle groups at a time. The values can be set in synch at the same time or individually.