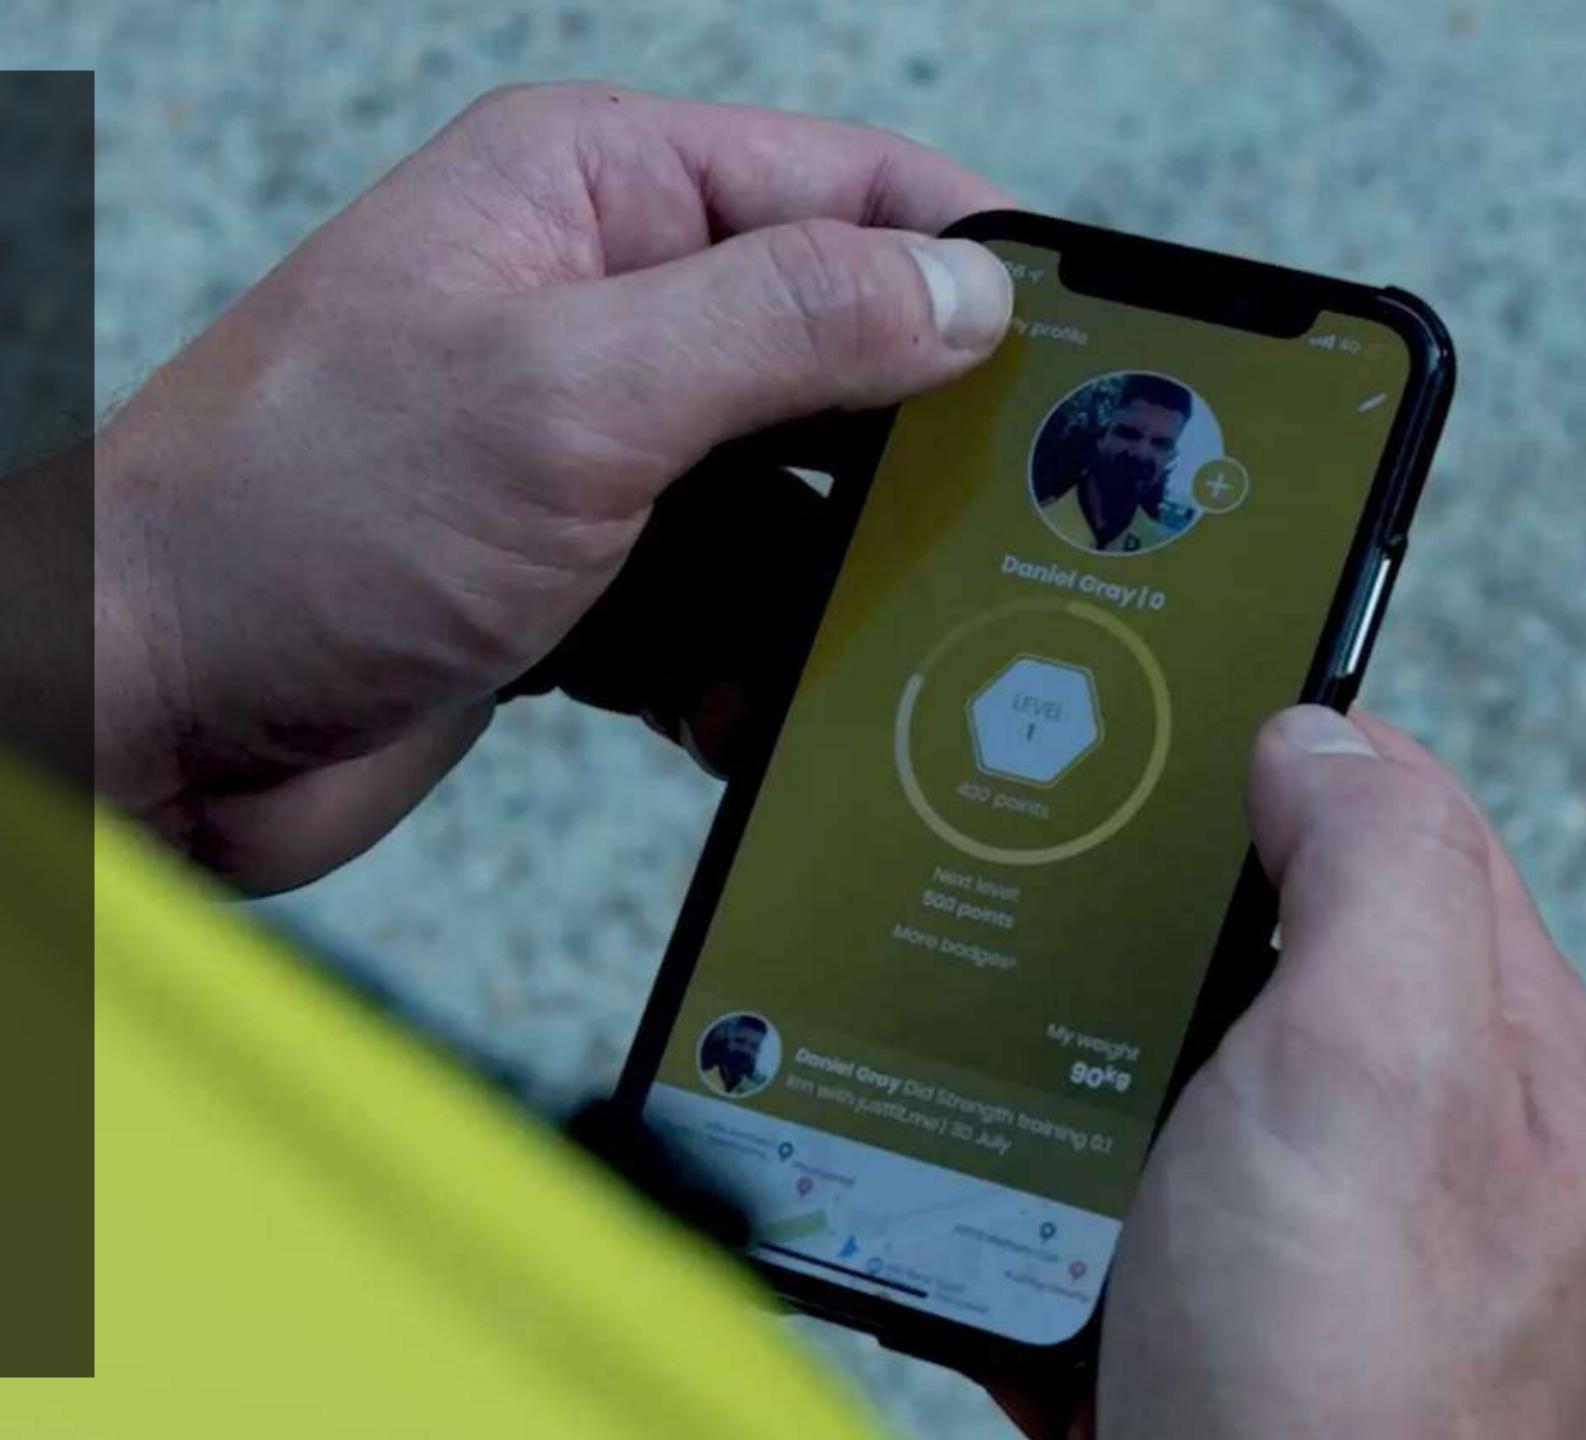

# JustfitMe App: your companion in everyday life

It not only monitors your daily training sessions but also makes you part of the Justfit community.

- Create your very own training program with the help of the app! It has never been this easy. It even warns you not to forget your session.
- Track your own progress. With the built-in statistic module you can check the efficiency of your training sessions.
- Built-in voice control: there is no need to touch. You just have to say what you would like.
- You can even search for gyms with it.