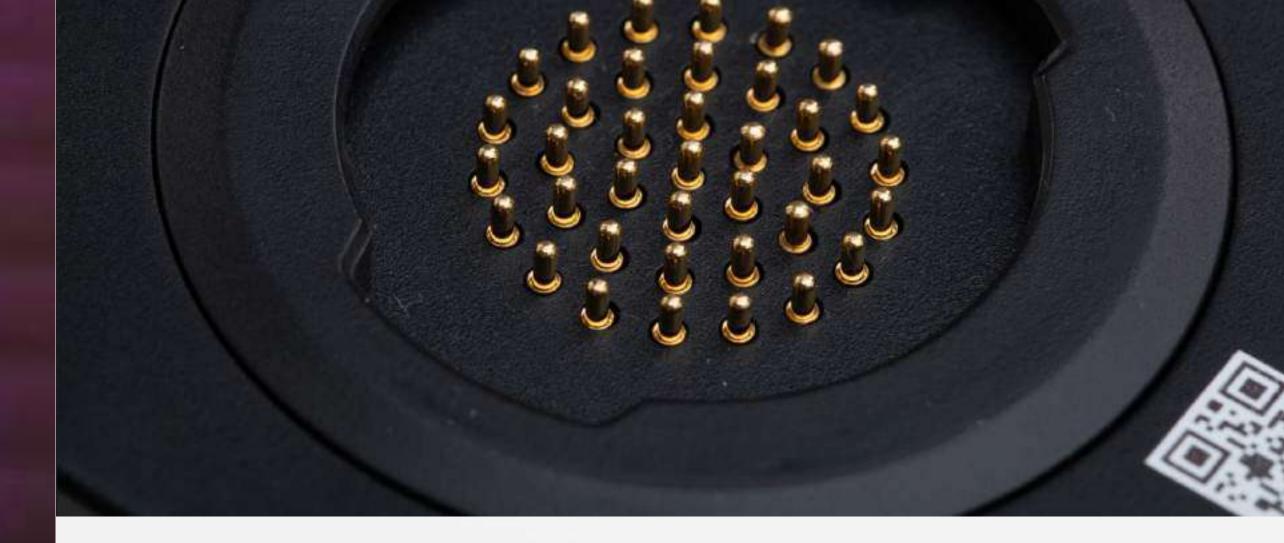

### JustftMe control unit - the smallest among all

- Ultralight case, spectacular design
- The JustfitMe control unit makes sure that the training program in the JustfitMe app is accomplished. It connects to your training suit with a unique connector.
- JustfitMe trains 11 muscle groups at a time. The values can be set in synch at the same time or individually.