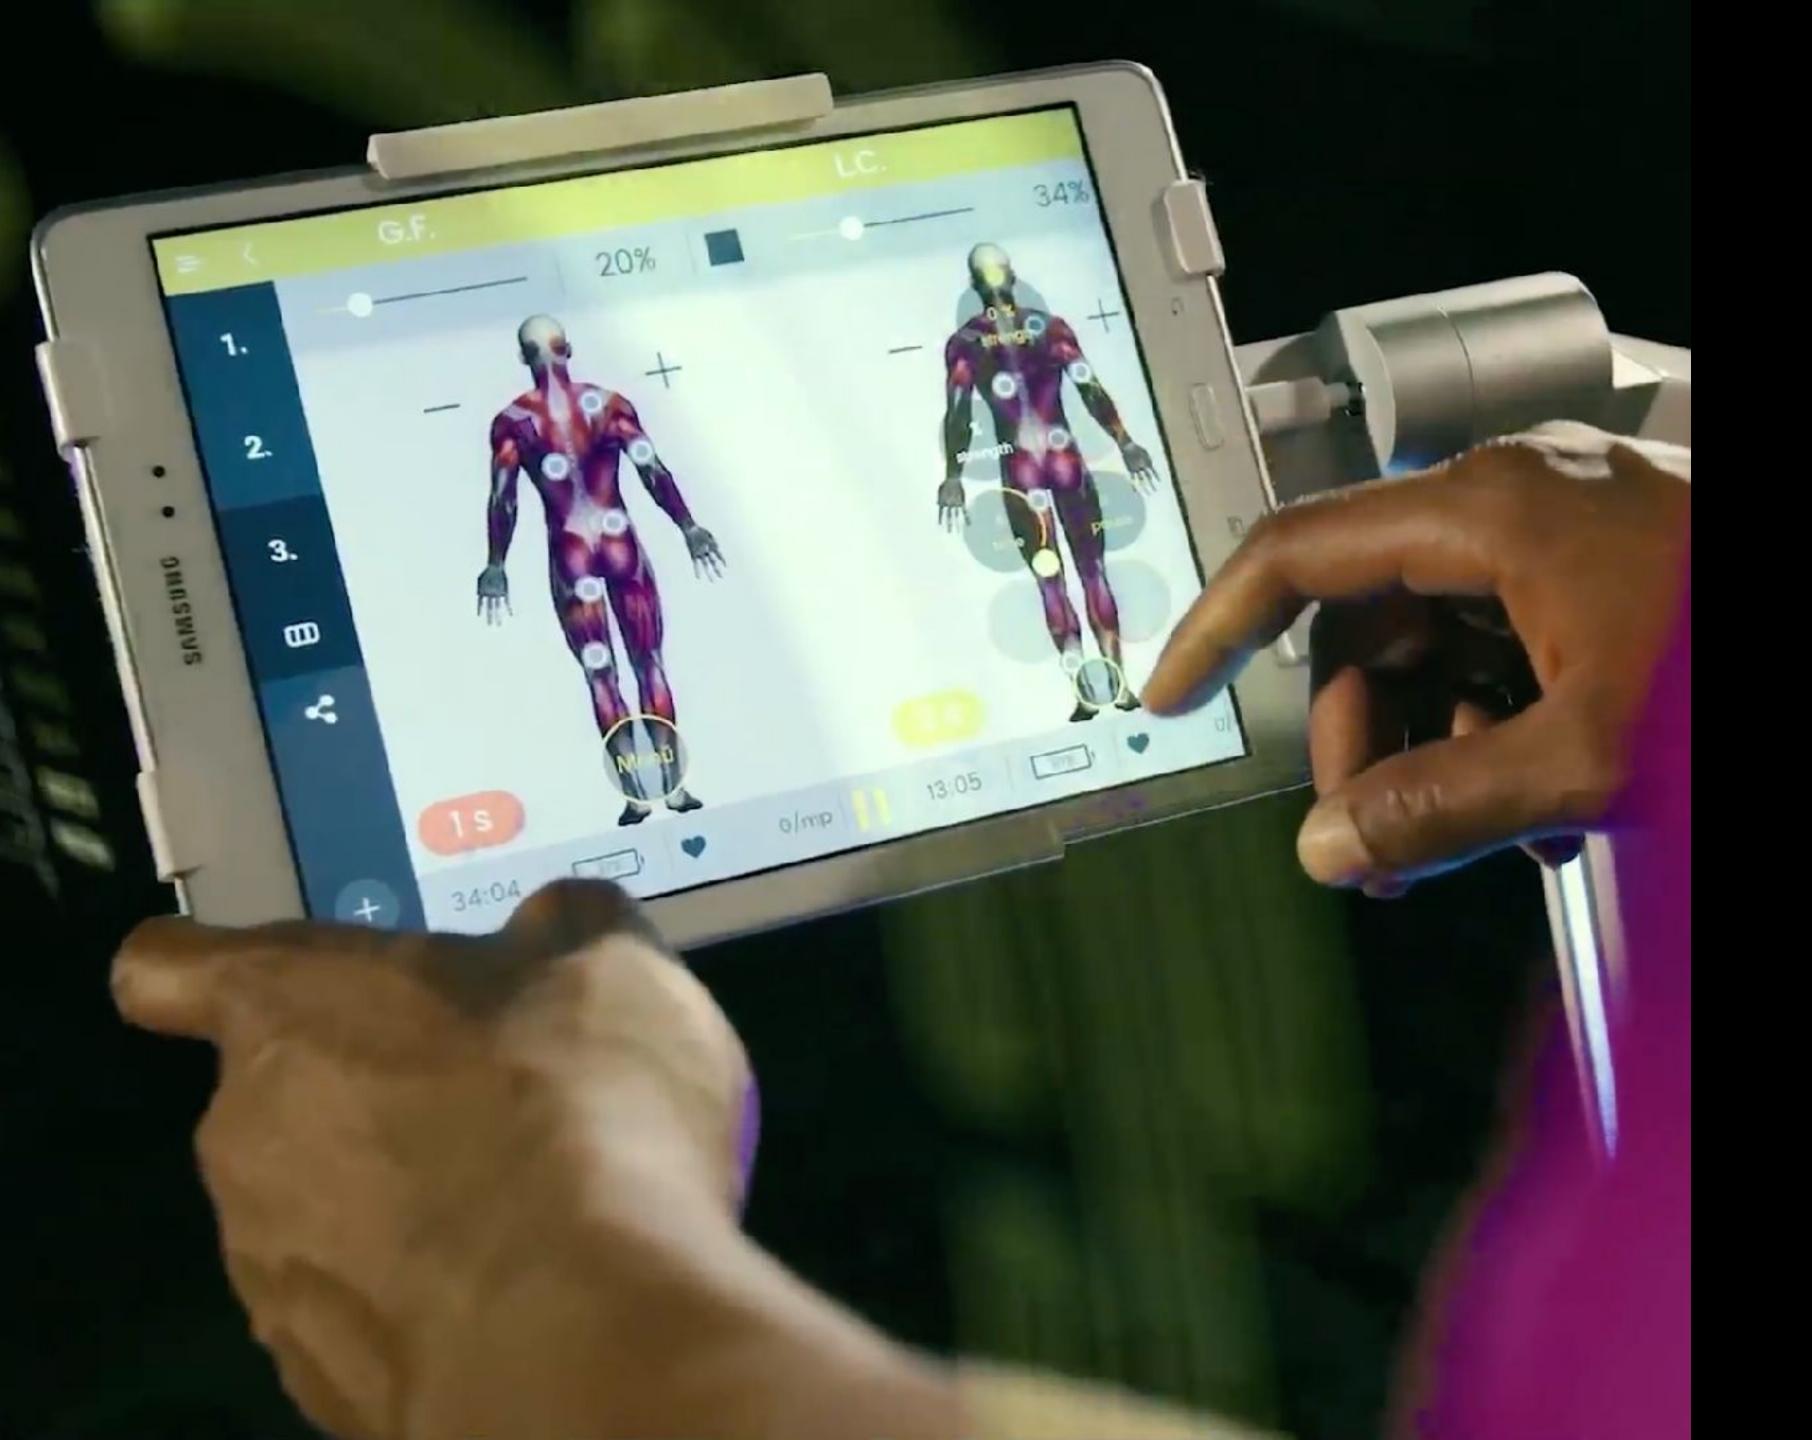

## Justfit Aura - the system that surrounds everything

Justfit Aura is a uniquely developed online cloud-based operating system.

User-friendly, optimized to the everyday tasks of the trainers, unlimited extension possibilities. Manages 1-30-person group sessions.

The system provides user access on different levels: distributor, studio network owner, studio owner, trainer.

Access all the information of your Justfit systems with only one click.