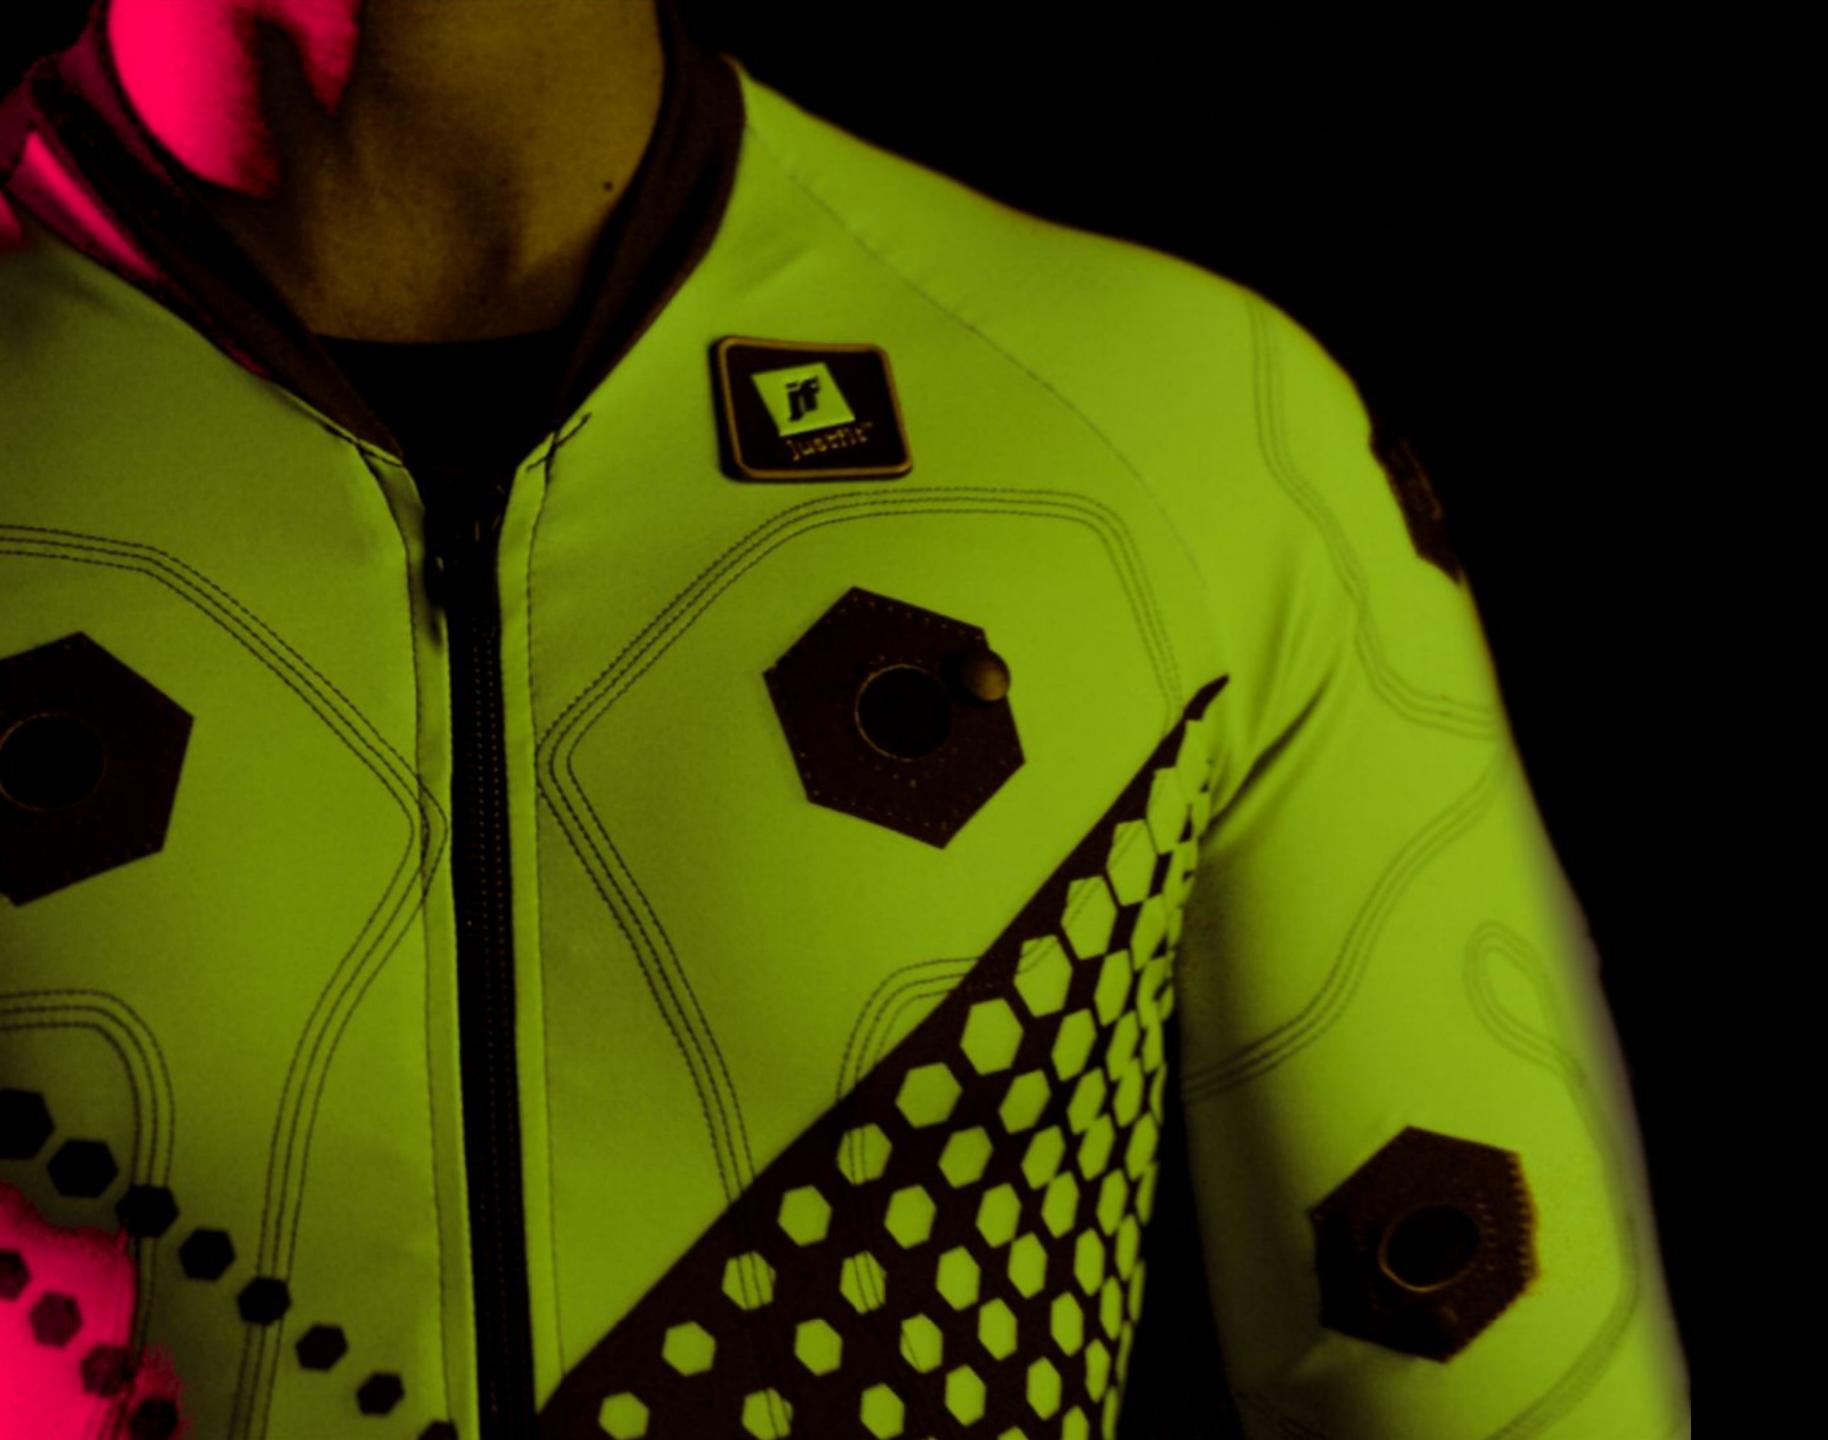

## Justft technology suit.

In every moment of the design procedure our priority was to make the suit a perfect, lightweighted wear.

While choosing our raw materials and creating the system, durability has been the most important feature, even with maximum usage time.

## The hybrid suit - choose your own style!

Justfit Freestyle is compatible with new new generation of Justfit Hybrid suits.

- Inspired by the future
- Lightweight electrodes with magnetic connections
- Can be watered from the outside
- Flexible and slim-fit
- In perfect harmony with your body
- Completely washable