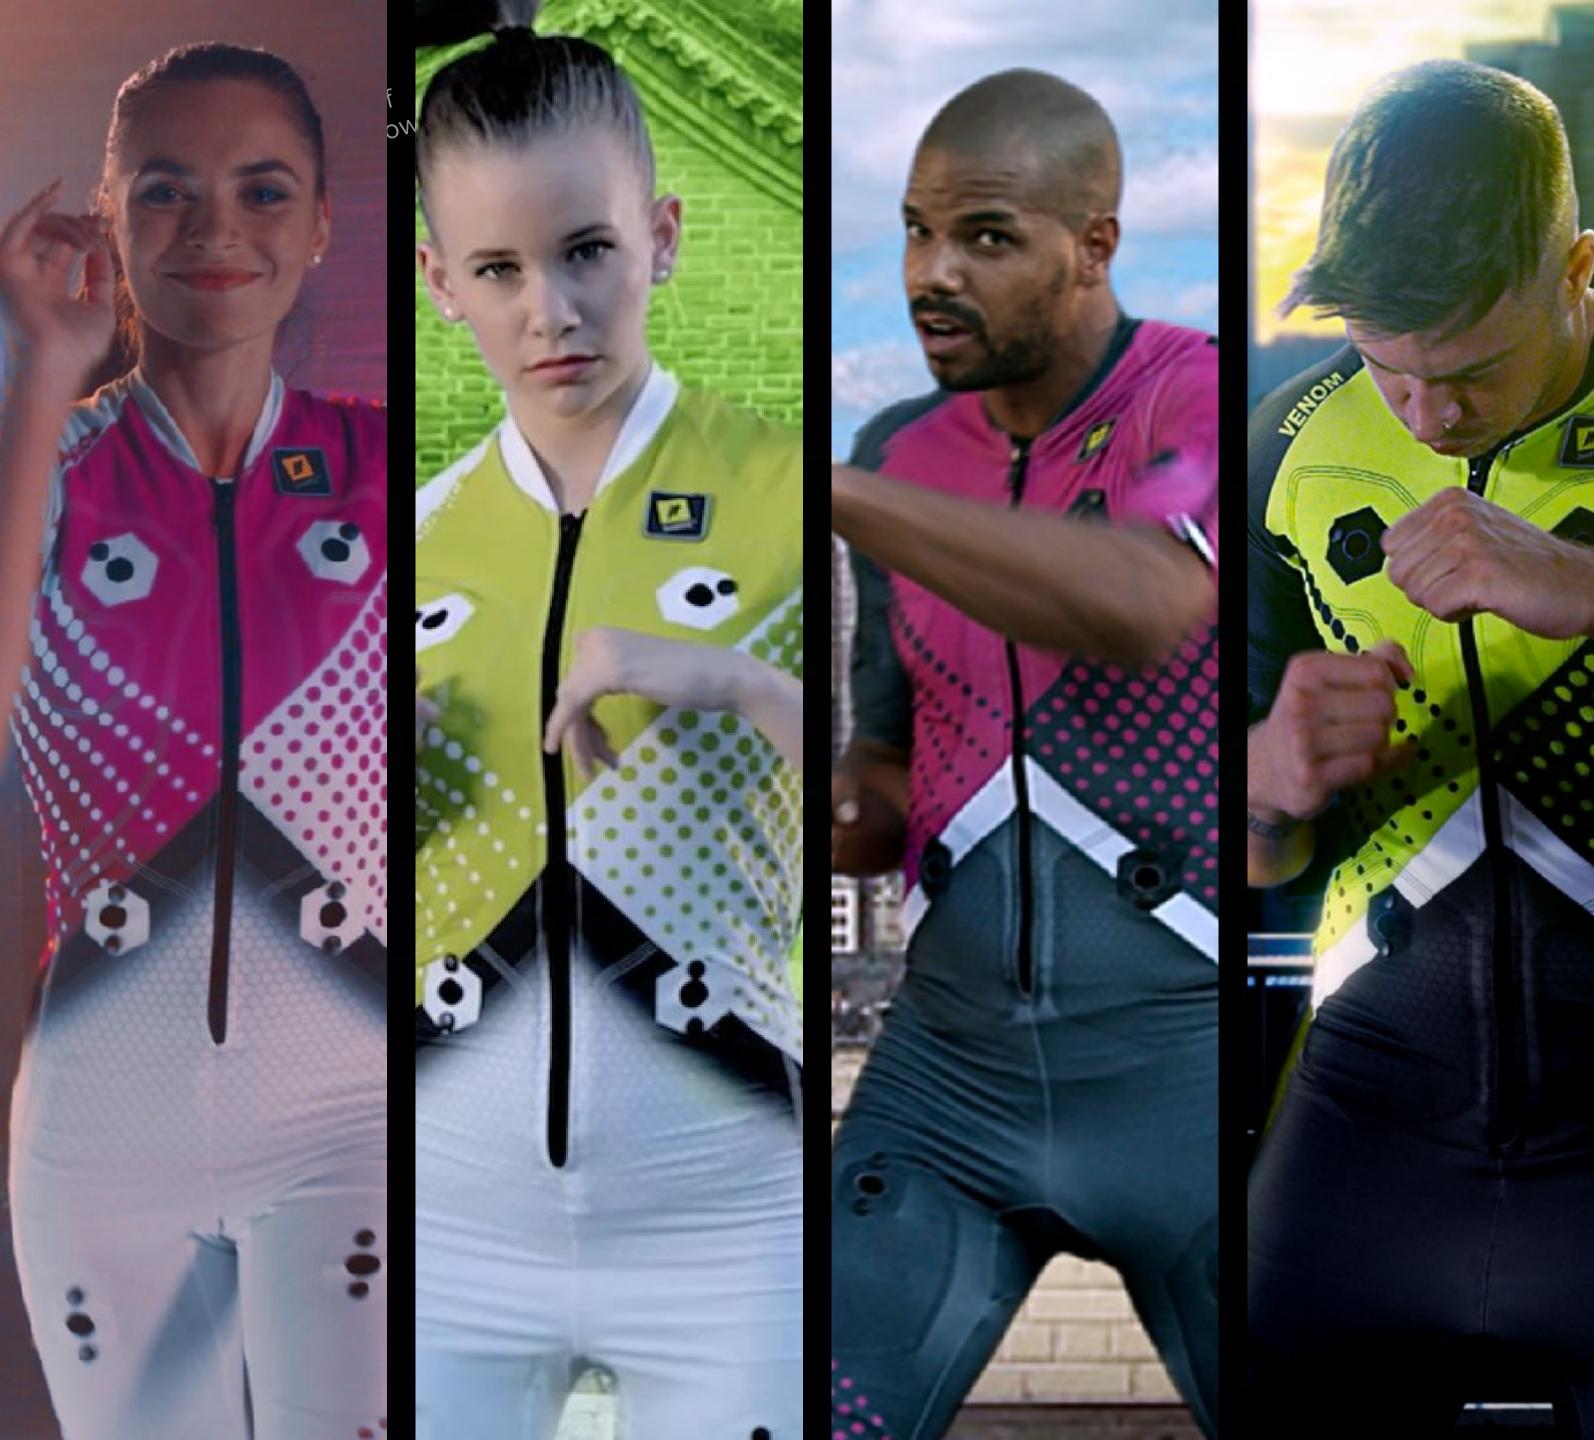

Style only for me. Futuristic.

## The hybrid suit - choose your own style!

Justfit Freestyle is compatible with new new generation of Justfit Hybrid suits.

- Inspired by the future
- Lightweight electrodes with magnetic connections
- Can be watered from the outside
- Flexible and slim-fit
- In perfect harmony with your body
- Completely washable