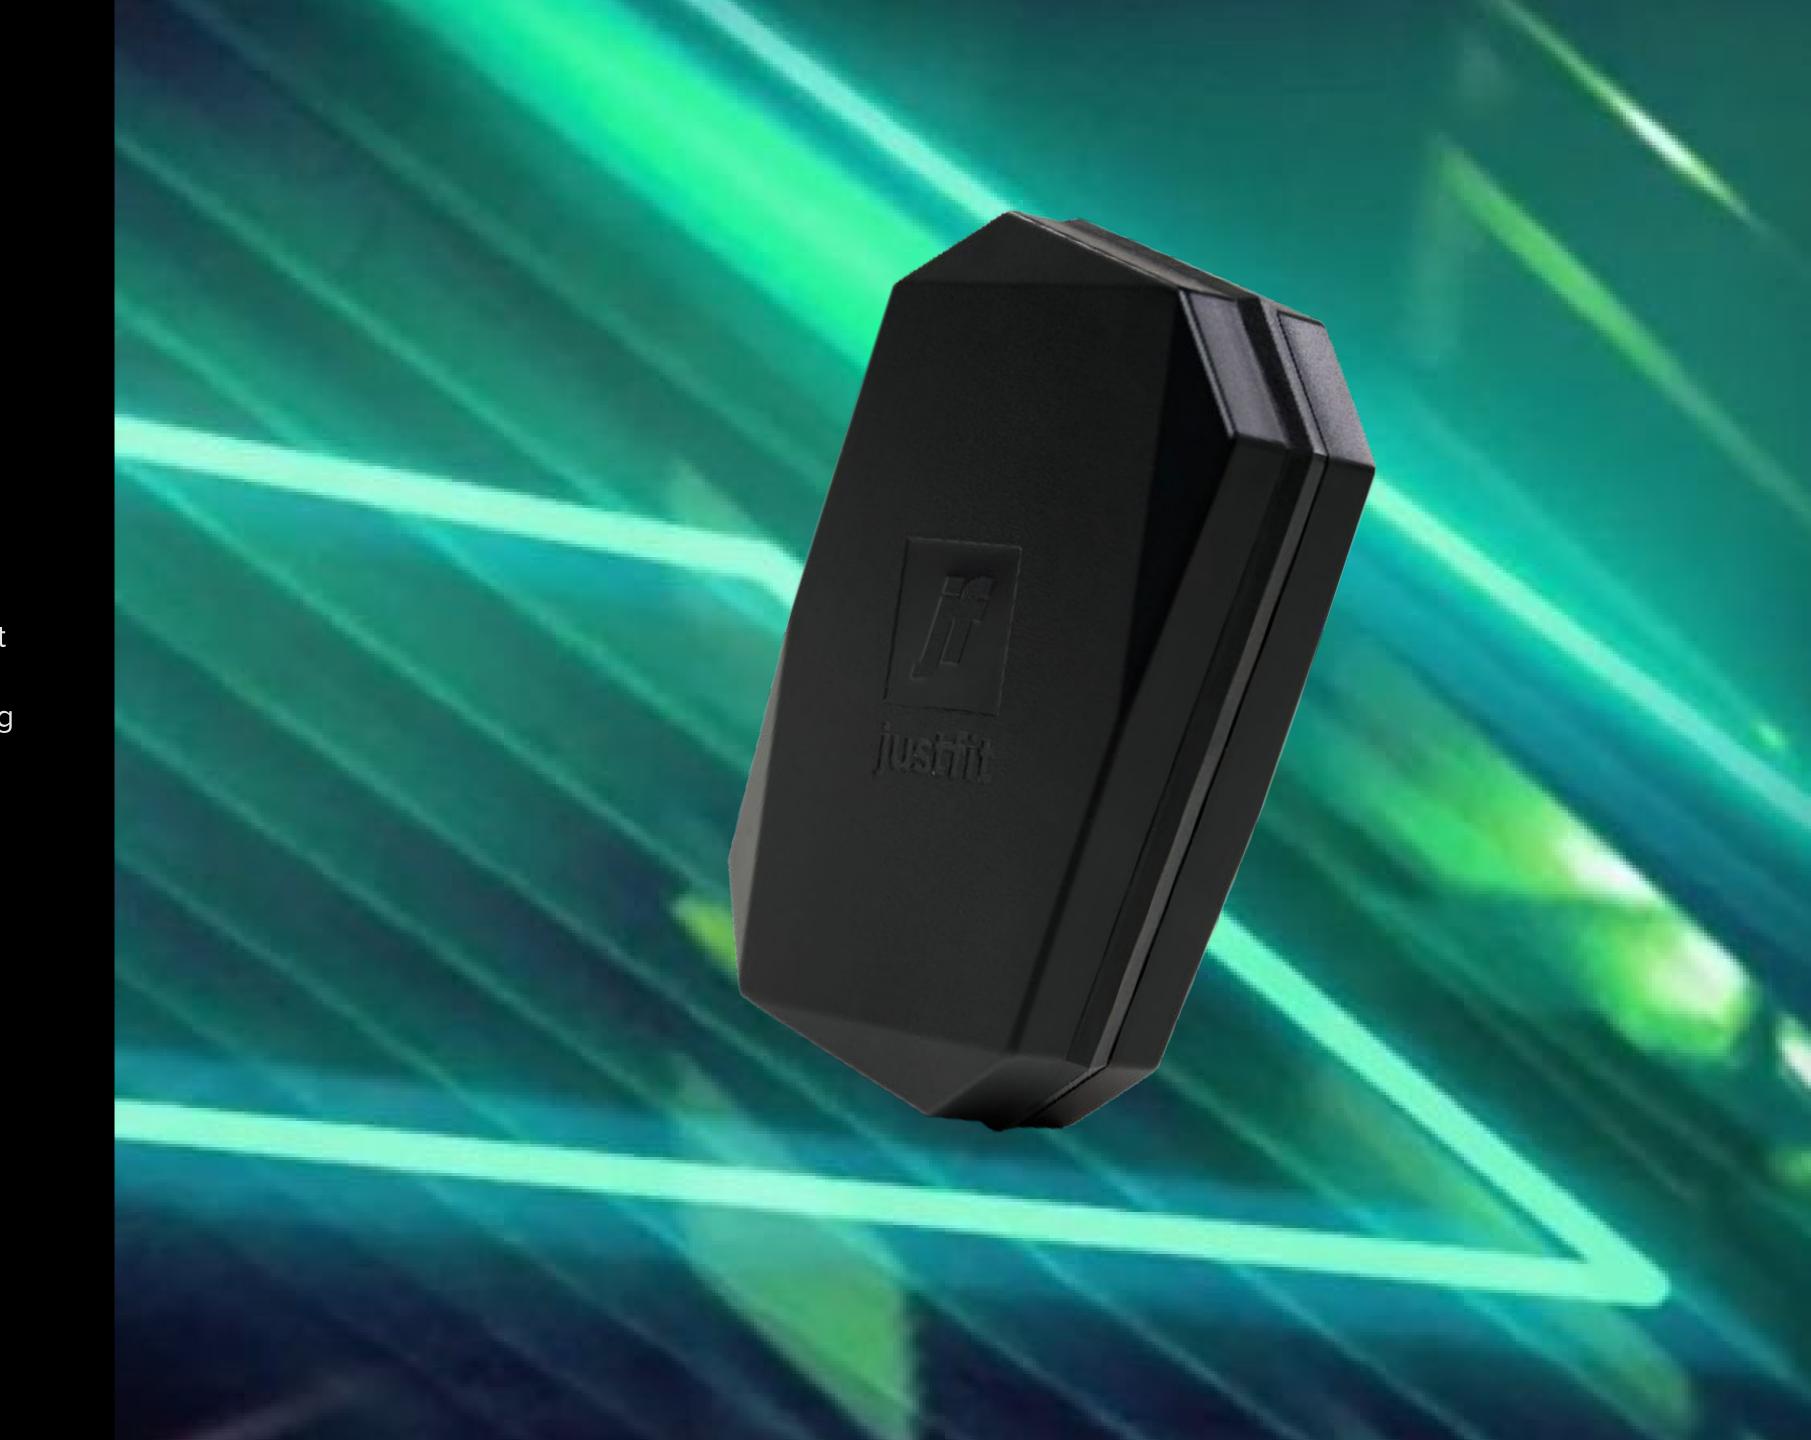

### Justft controll unit: the smallest wireless EMS device

- Unique click-on connector, comfortable and fast attachment to the technology suit
- Long-life built-in battery with USB charging capability
- Splash-proof and lightweight case
- Dedicated WiFi chip to multiple stable connections
- 11 controllable channels for the complex trainings
- CE certificate