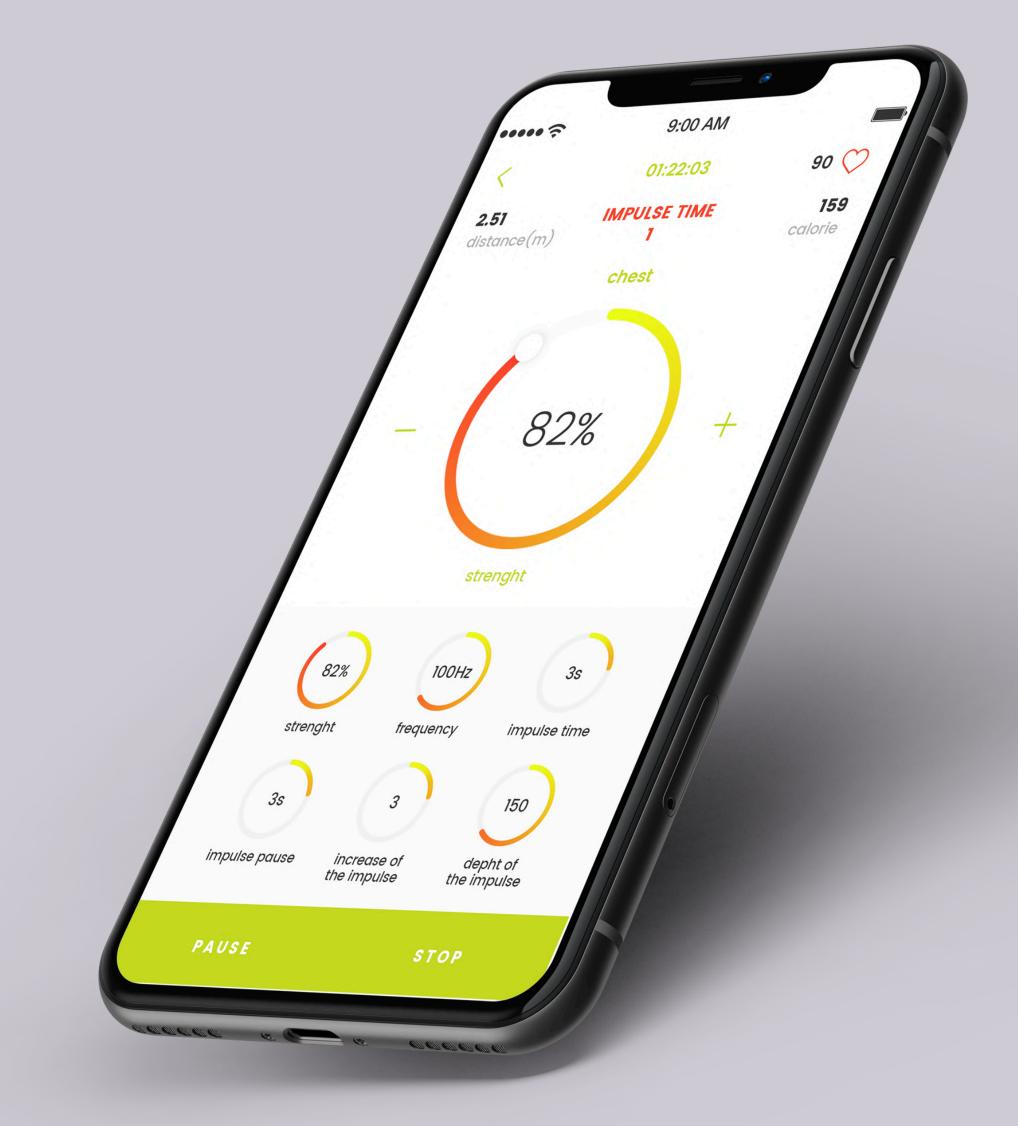

#### **GYM IN YOUR HANDBAG**

Set your goal and the app guides you through the training program.

#### TRACK YOUR PROGRESS

The integrated statistics module always shows accurate information about the effectiveness of your training.

### JustfitMe **APP**

#### ✓ Training program

It cannot be easier: when creating your user profile, you can set your goals (e.g. weight loss, gaining strength or cardio) and JustfitMe makes sure that you have a personalized training program.

#### ✓ Progress tracking

With the built-in statistic module you can check the efficiency of your training sessions.