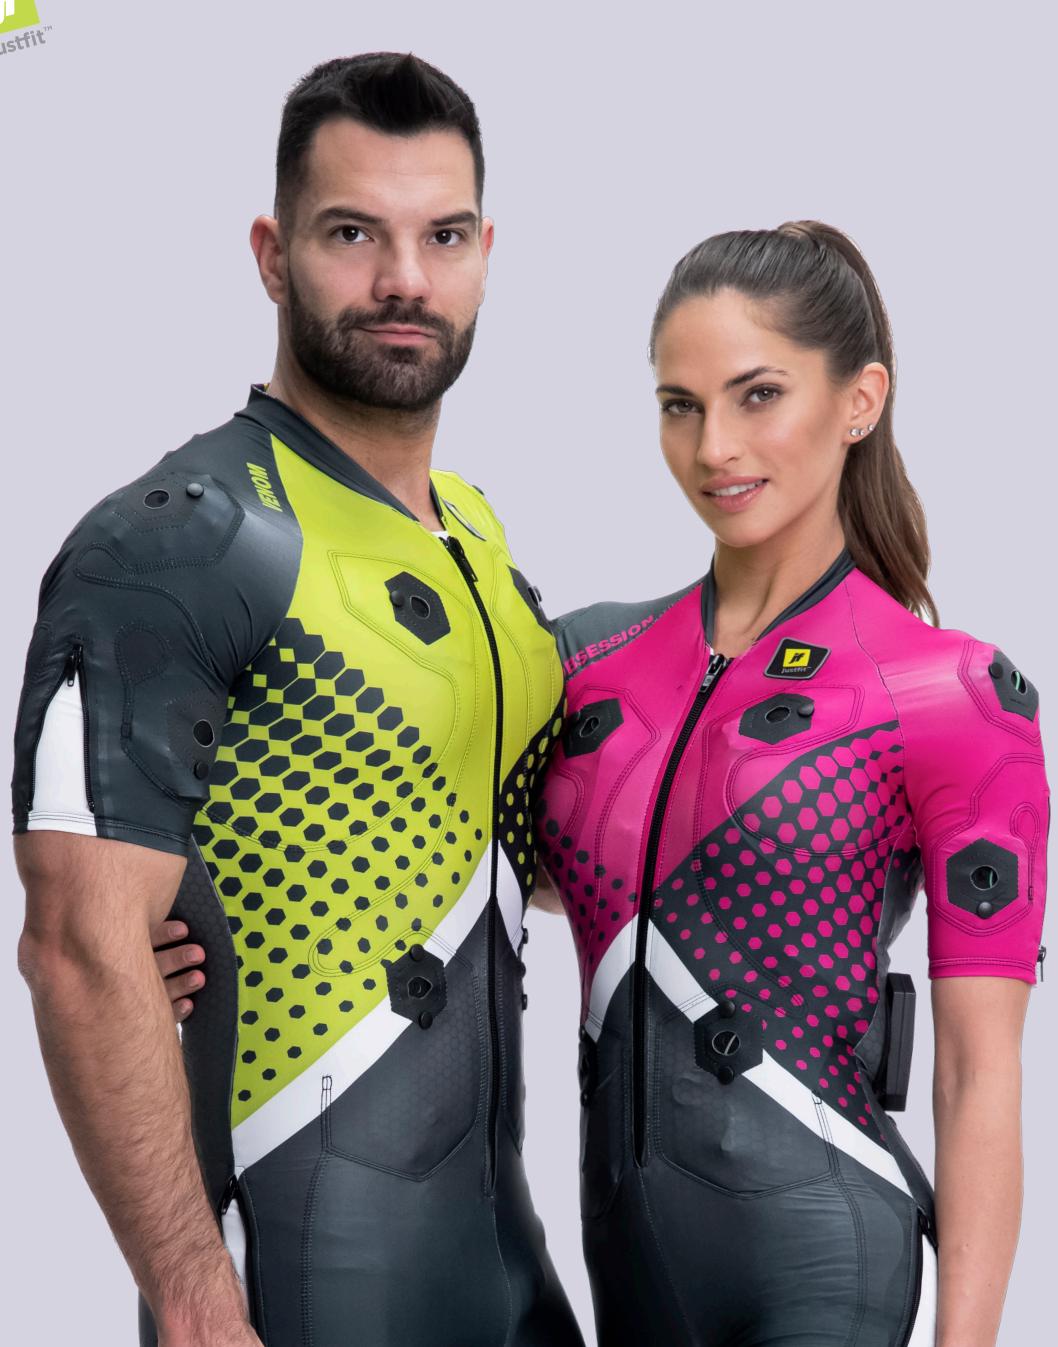

# JustfitMe **SMARTSUIT**

The stylish Smartsuit with 11 pairs of built-in electrodes trains 11 muscle groups simultaneously. It feels like your second skin and enables complete freedom during training.

- ✓ Flexible and slim-fit
- ✓ In perfect harmony with your body
- Inspired by the future
- ✓ Waterproof electrodes
- ✓ Easy to maintain
- ✓ Lightweight yet durable fabric