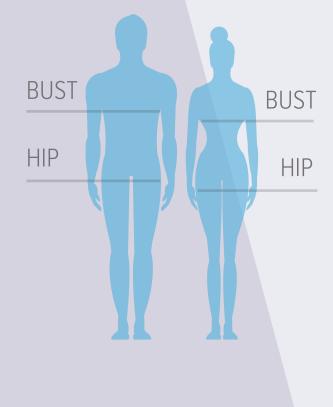

### Size chart

|             | XS      | S       | Μ       | L       | XL      | XXL     |
|-------------|---------|---------|---------|---------|---------|---------|
| HIP (cm)    | 74-84   | 79-88   | 86-96   | 92-104  | 102-114 | 112-144 |
| BUST (cm)   | 80-90   | 88-98   | 100-108 | 106-120 | 116-126 | 114-150 |
| HEIGHT (cm) | 157-167 | 165-170 | 168-178 | 176-182 | 180-186 | 184-19  |