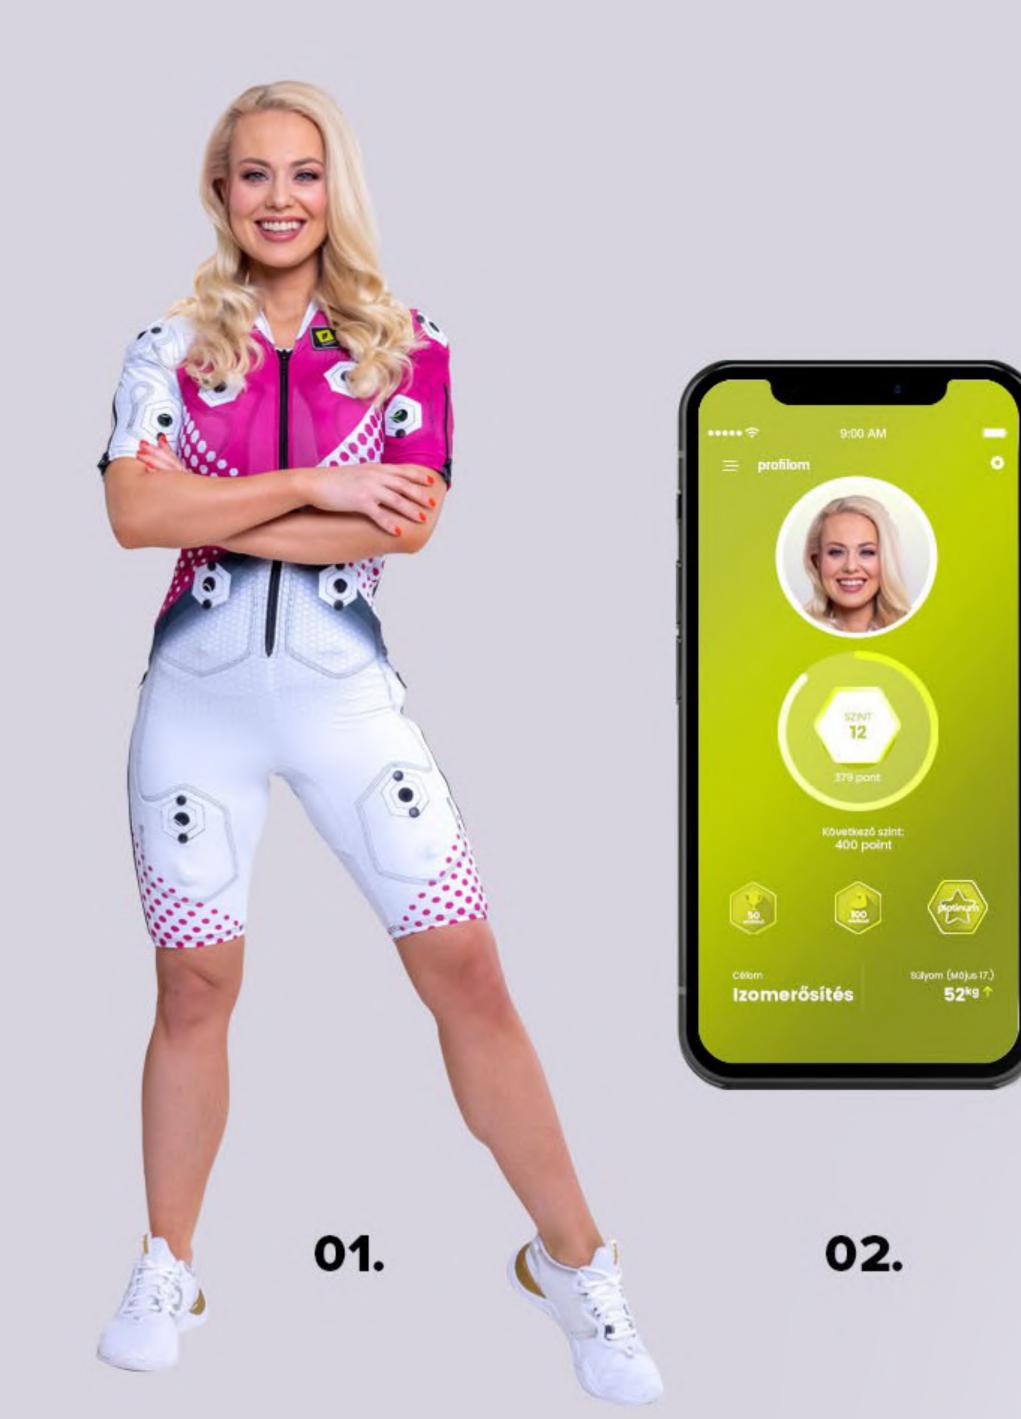

## **Content of the** JUSTFITME EMS kit

- 01. JustfitMe Smartsuit
- 02. JustfitMe app (Android/iOS)
- 03. Control unit ("brain")
- + User manual

# JustfitMe **SMARTSUIT**

The stylish Smartsuit with 11 pairs of built-in electrodes trains 11 muscle groups simultaneously. It feels like your second skin and enables complete freedom during training.

### JustfitMe **APP**

#### ✓ Training program

It cannot be easier: when creating your user profile, you can set your goals (e.g. weight loss, gaining strength or cardio) and JustfitMe makes sure that you have a personalized training program.

#### ✓ Video trainer

Use the video trainer mode if you are not familiar with an exercise or if you want to perform it perfectly.

#### ✓ Progress tracking

With the built-in statistic module you can check the efficiency of your training sessions.

#### ✓ Massage

If you feel exhausted after a long day or a tough training, choose this program. Relaxation & regeneration are guaranteed.

#### ✓ Find friends

Connect with like-minded people, get inspired by the Justfit Family.

SIL