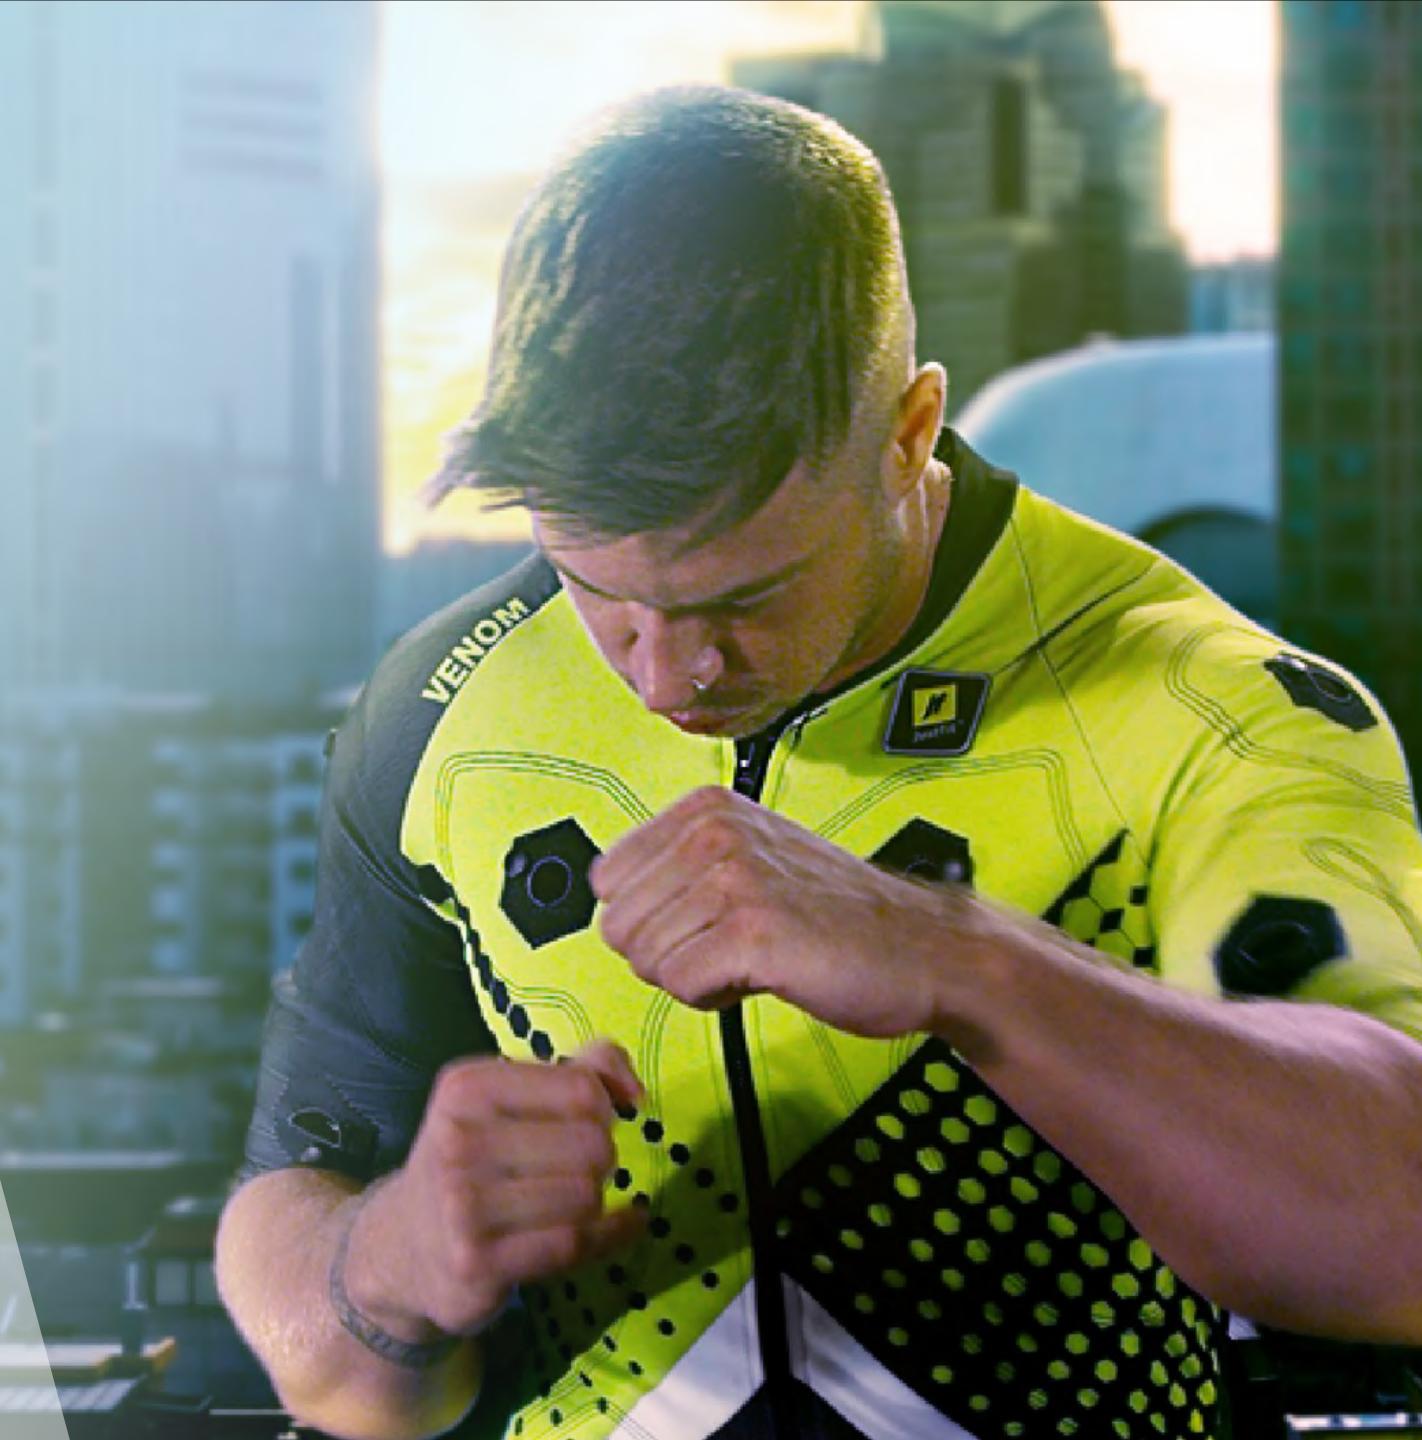

# HOW does Justfit EMS work?

During traditional strength training the brain sends bioelectrical impulses which cause certain muscles to contract. However, not all muscles have a welldeveloped connection to the brain, and these muscles are not as easily activated, therefore they will not develop so well. This way we can never train with full force, even if we want to.

EMS (electrical muscle stimulation) however, with low-strength electrical impulses, directly stimulates our deep muscles thus deceiving our body's natural reactions and training almost 100% of our musculature.

# JustfitMe **SMARTSUIT**

The stylish Smartsuit with 11 pairs of built-in electrodes trains 11 muscle groups simultaneously. It feels like your second skin and enables complete freedom during training.