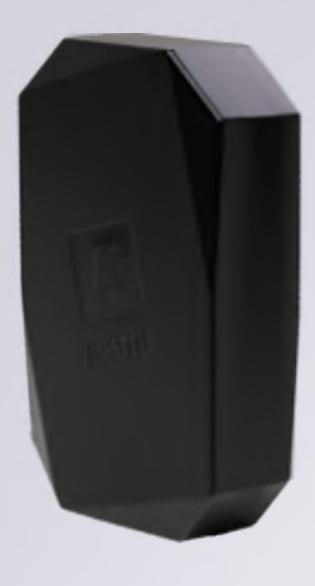

## **Content of the** JUSTFITME EMS kit

- 01. JustfitMe Smartsuit
- 02. JustfitMe app (Android/iOS)
- 03. Control unit ("brain")
- + User manual

### JustfitMe CONTROL UNIT

It is the brain of the JustfitMe EMS ecosystem. Click it on the back of your suit, start the app and let the training begin.

The control unit is connected to the Smartsuit in a simple "click-on" way and then connected to the app via wi-fi. This allows for easy-tomanage wireless EMS training with maximum efficiency.