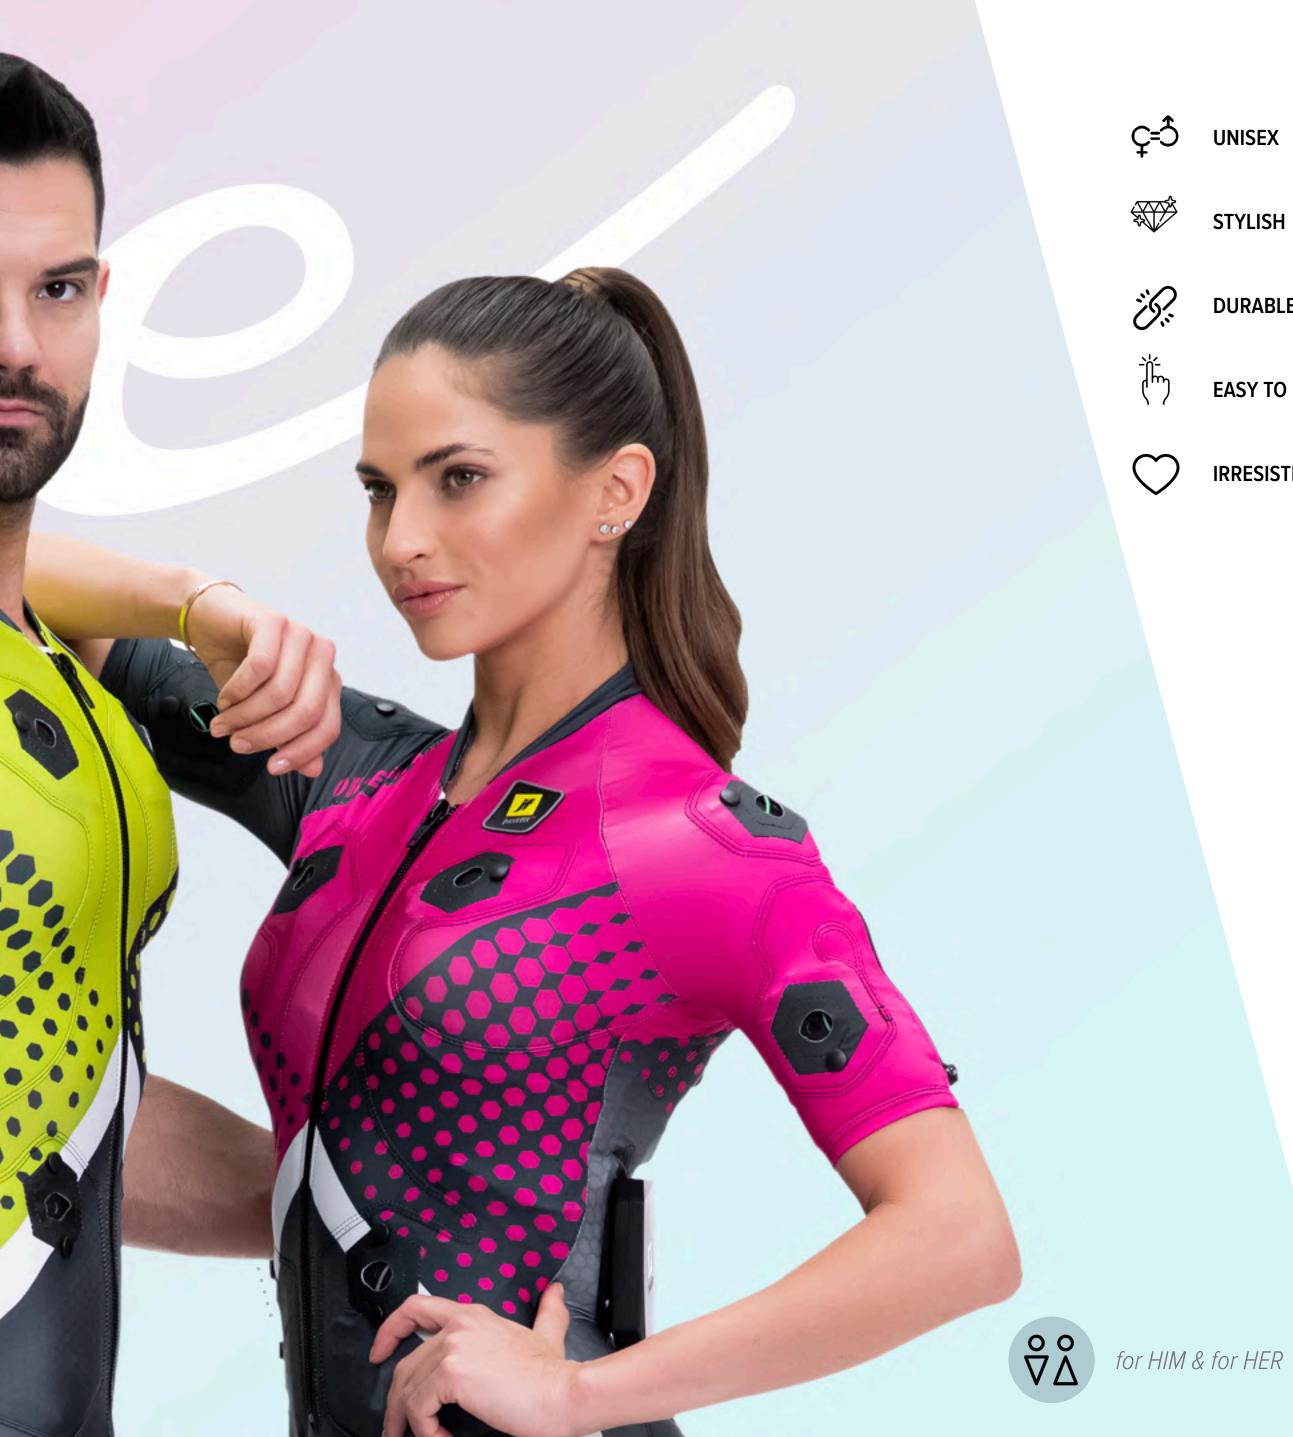

#### UNISEX

STYLISH

#### DURABLE

# EASY TO USE

IRRESISTIBLE

# JustfitMe **SMARTSUIT**

The stylish Smartsuit with 11 pairs of built-in electrodes trains 11 muscle groups simultaneously. It feels like your second skin and enables complete freedom during training.

- ✓ Flexible and slim-fit
- ✓ In perfect harmony with your body
- Inspired by the future
- ✓ Waterproof electrodes
- ✓ Easy to maintain
- ✓ Lightweight yet durable fabric