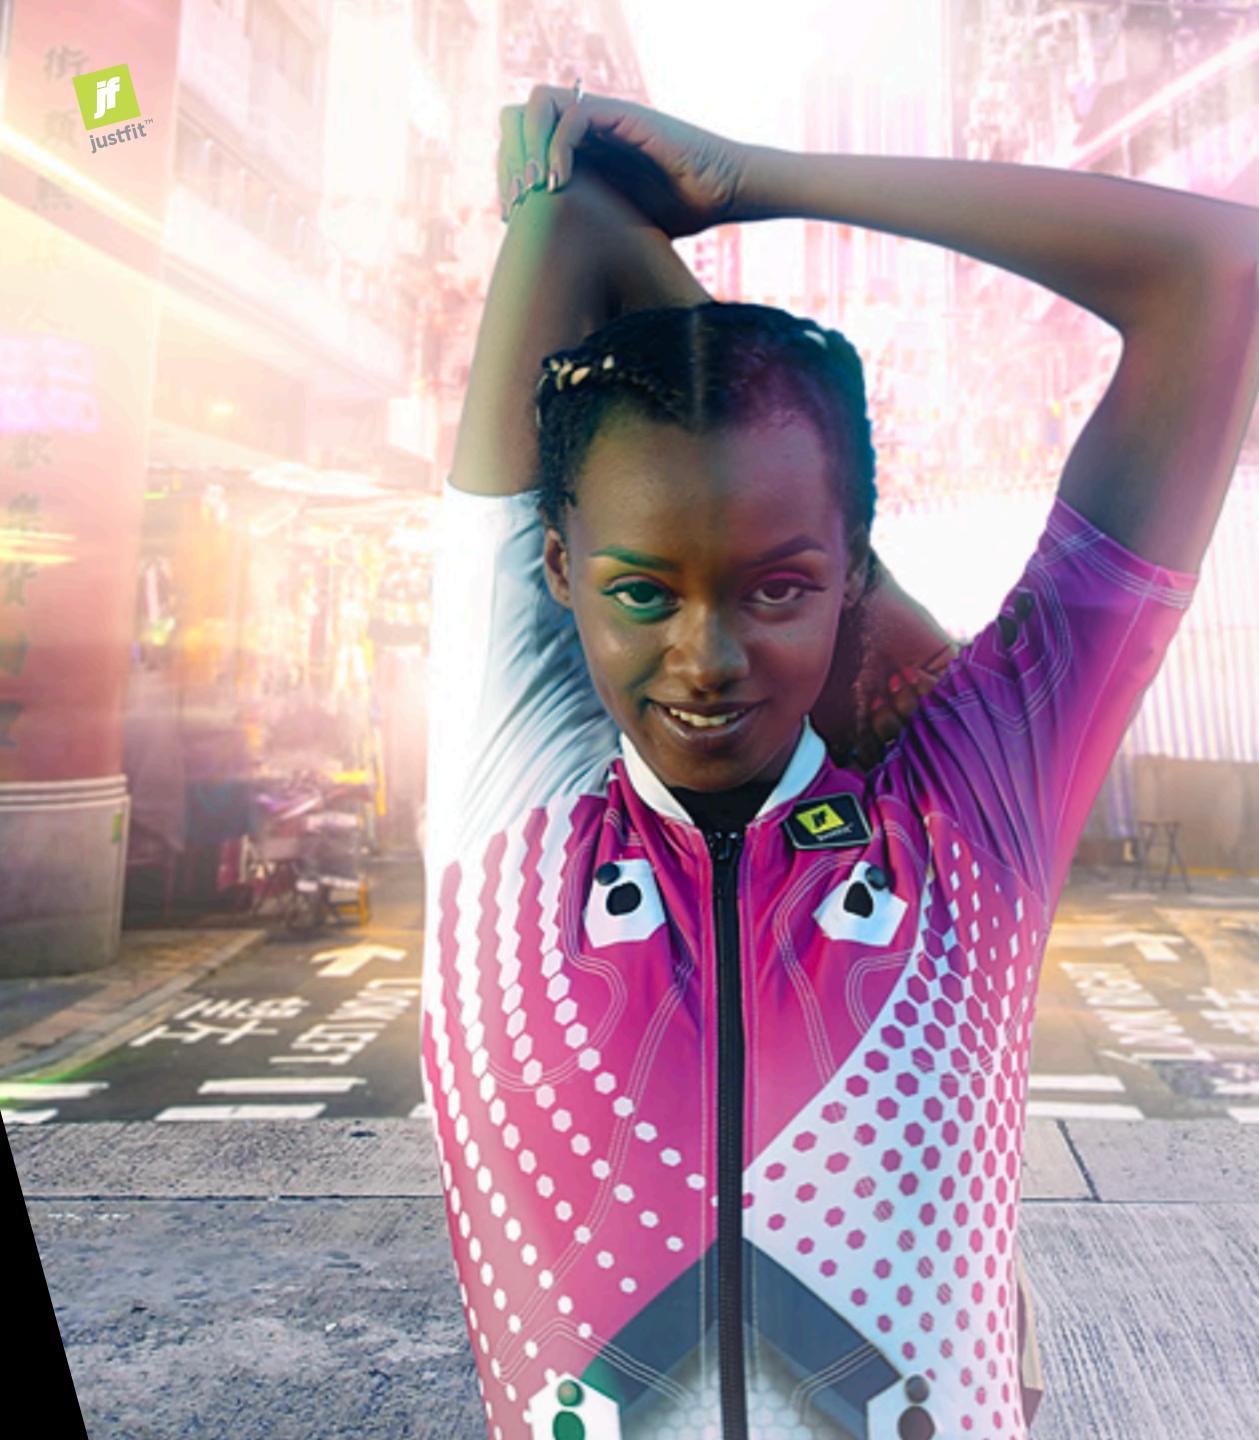

# JustfitMe **SMARTSUIT**

The stylish Smartsuit with 11 pairs of built-in electrodes trains 11 muscle groups simultaneously. It feels like your second skin and enables complete freedom during training.

- ✓ Flexible and slim-fit
- ✓ In perfect harmony with your body
- Inspired by the future
- ✓ Waterproof electrodes
- ✓ Easy to maintain
- ✓ Lightweight yet durable fabric