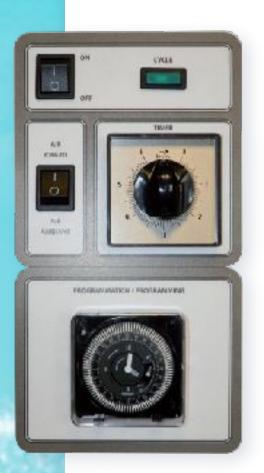

## 1st class economical drying

- Warm drying in 2 hours (humid or sodden) assured by a cooling system and heating element
- **Preserves** the technical properties of the work garments, shoes and gloves (Drying temp < at 45°C)
- Cycle programming through timer (optional: Programmable clock for automatic cycles)
- Just more than 1 kW/hour for a complete cycle
- Significant energy saving thanks to the Ecodry mode, Warm air / Room temp air switch