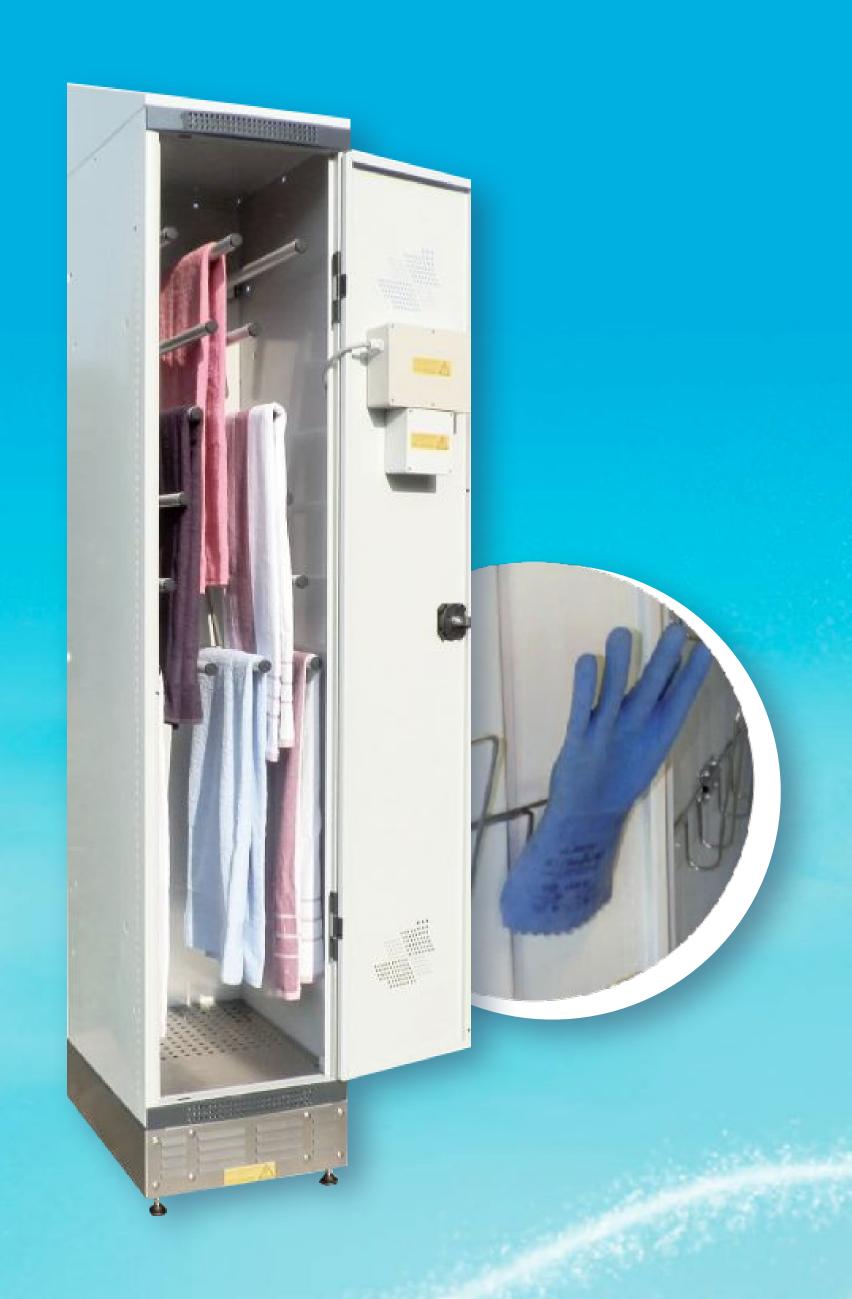

### **Options**

- Boot/glove dryer (1 pair) including dividing shelf garments/shoes
- Towel rack (15 units)
- Glove holder (stainless steel)
- Sloping roof
- Door locking system by code
- Programmable clock
- Stainless steel feet