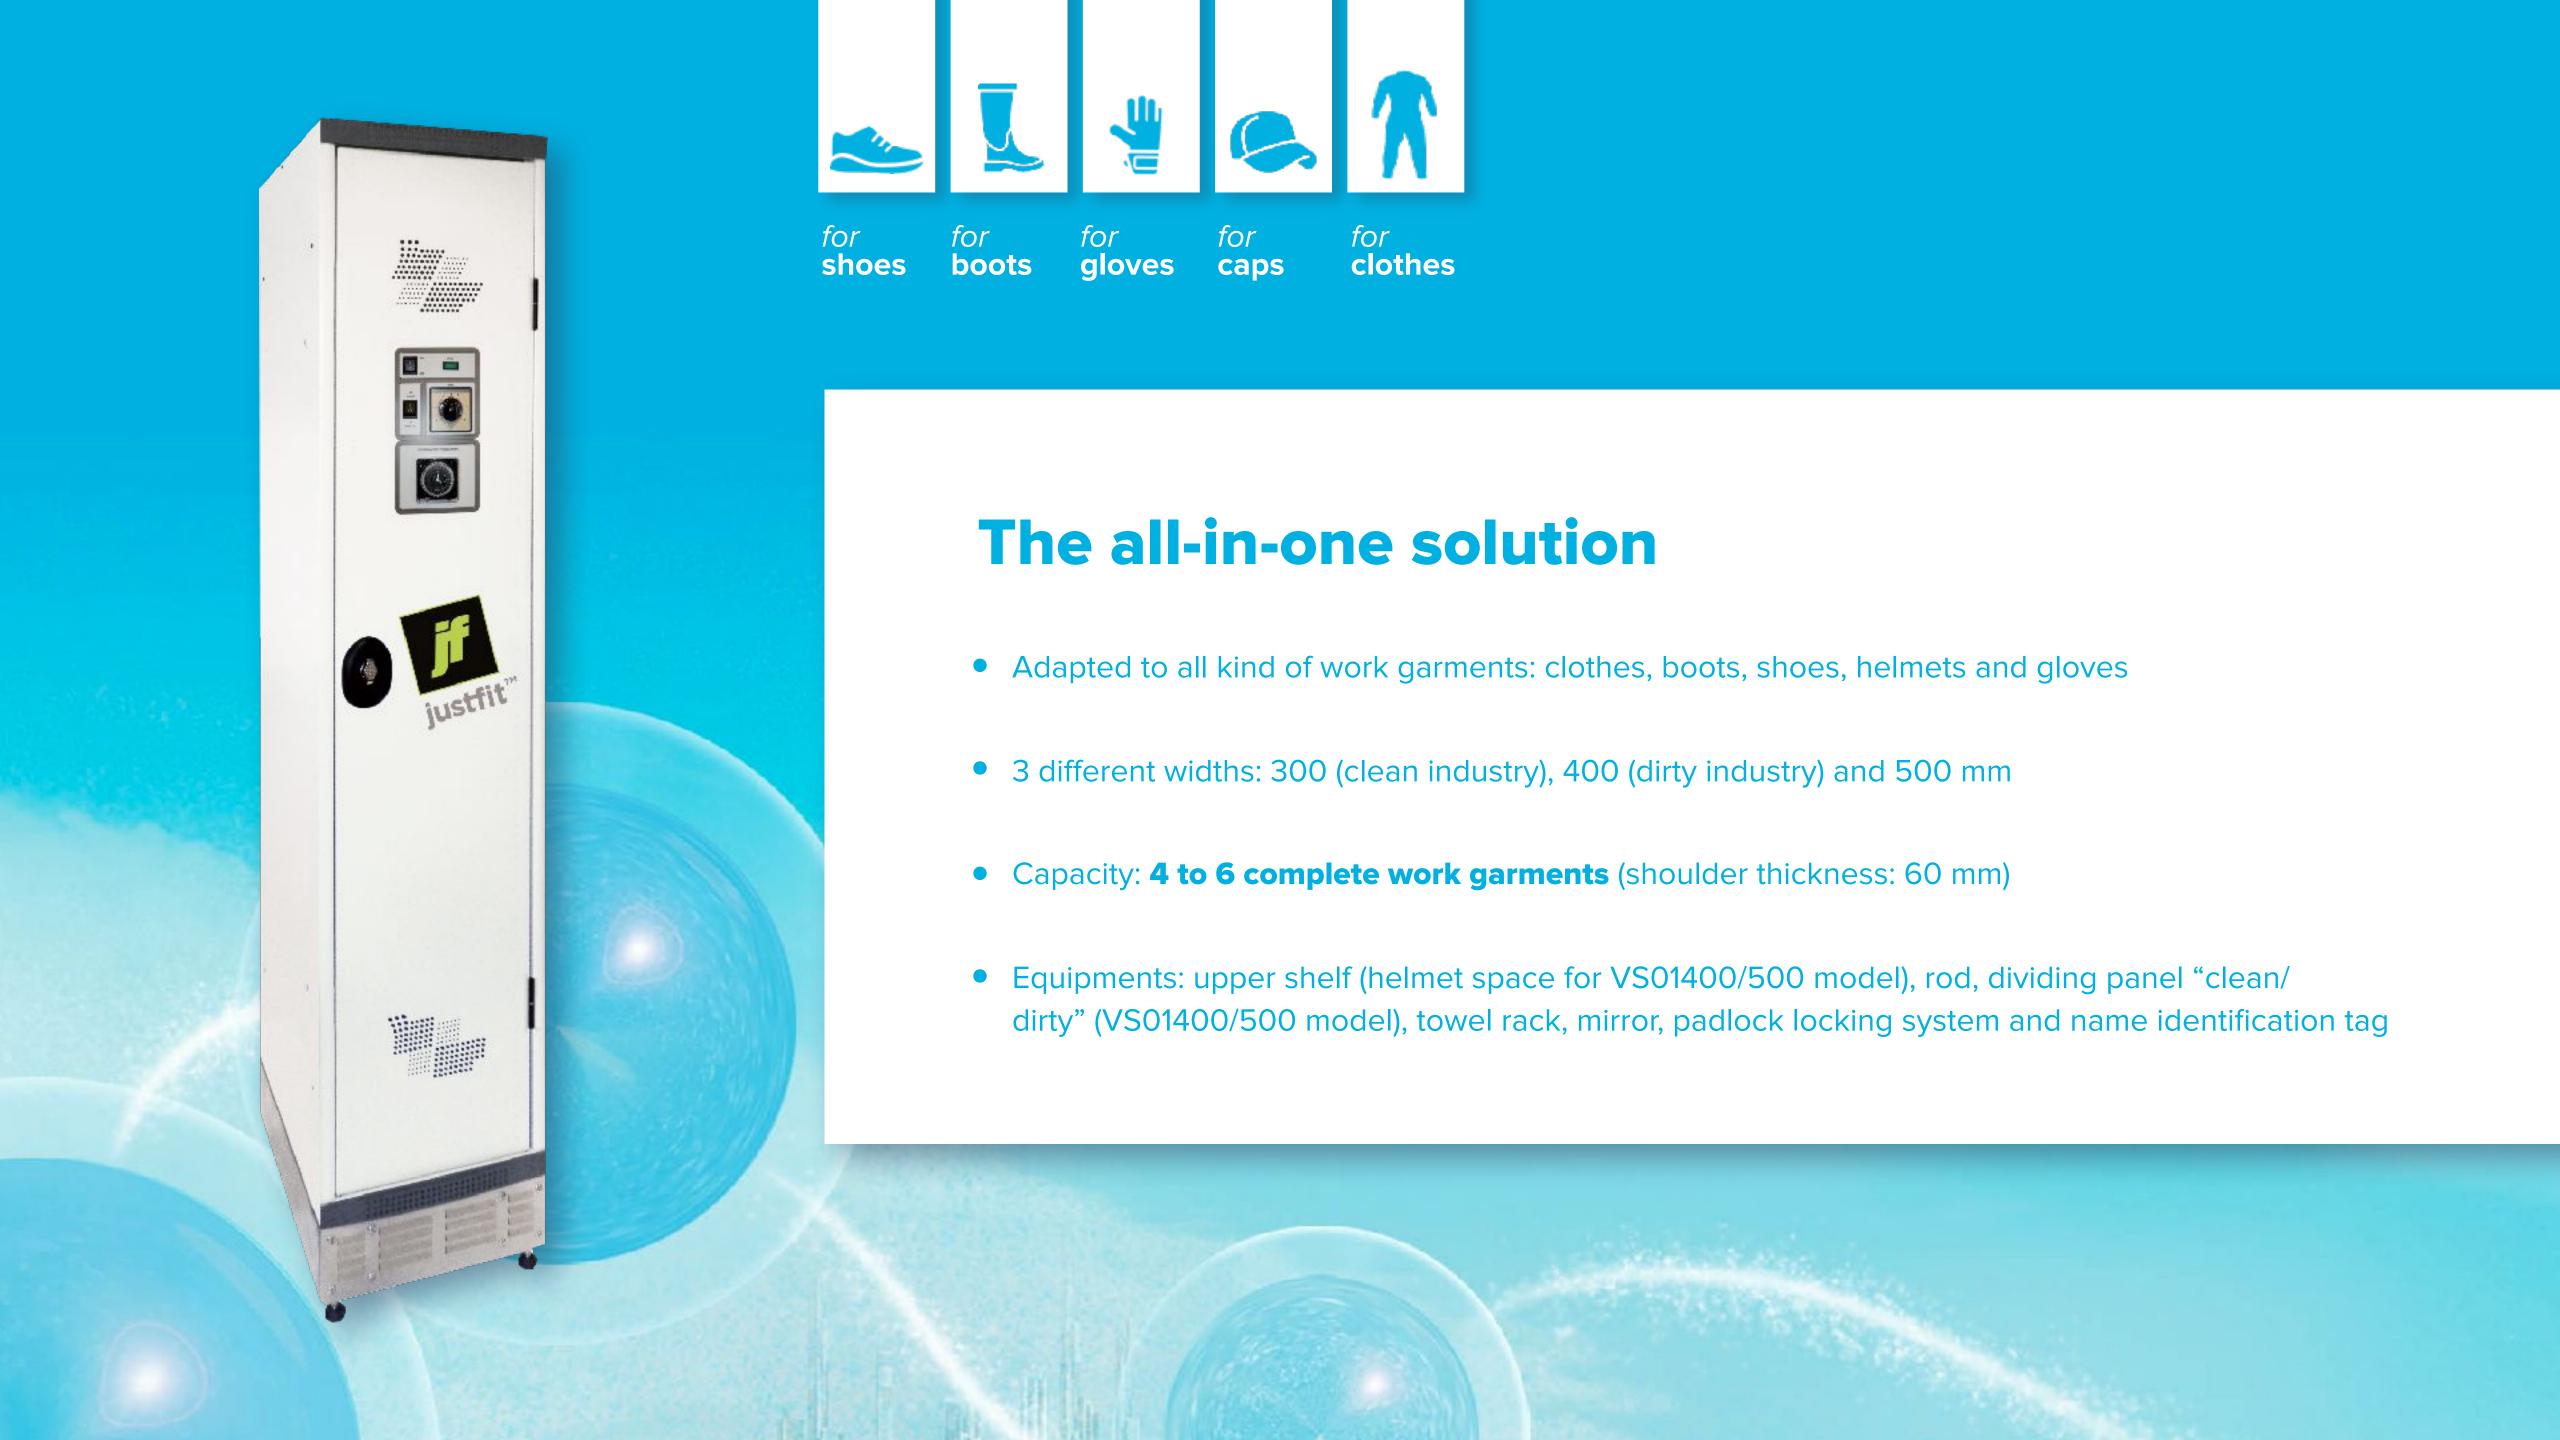

The all-in-one solution for perfect hygiene





## 1st class economical drying

- Warm drying in 2 hours (humid or sodden) assured by a cooling system and heating element
- **Preserves** the technical properties of the work garments, shoes and gloves (Drying temp < at 45°C)
- Cycle programming through timer (optional: Programmable clock for automatic cycles)
- Just more than 1 kW/hour for a complete cycle
- Significant energy saving thanks to the Ecodry mode, Warm air / Room temp air switch



#### **Total hygiene**

- Disinfection guaranteed by germicidal lamp with ozone production that totally eliminates bacteria responsible of bad smells and skin diseases (Cycle duration: 1 h 30)
- Deodorization acquires only via the ozone abilities, without any additional aromatic chemical products
- Sanitazing abilities tested and approved by a