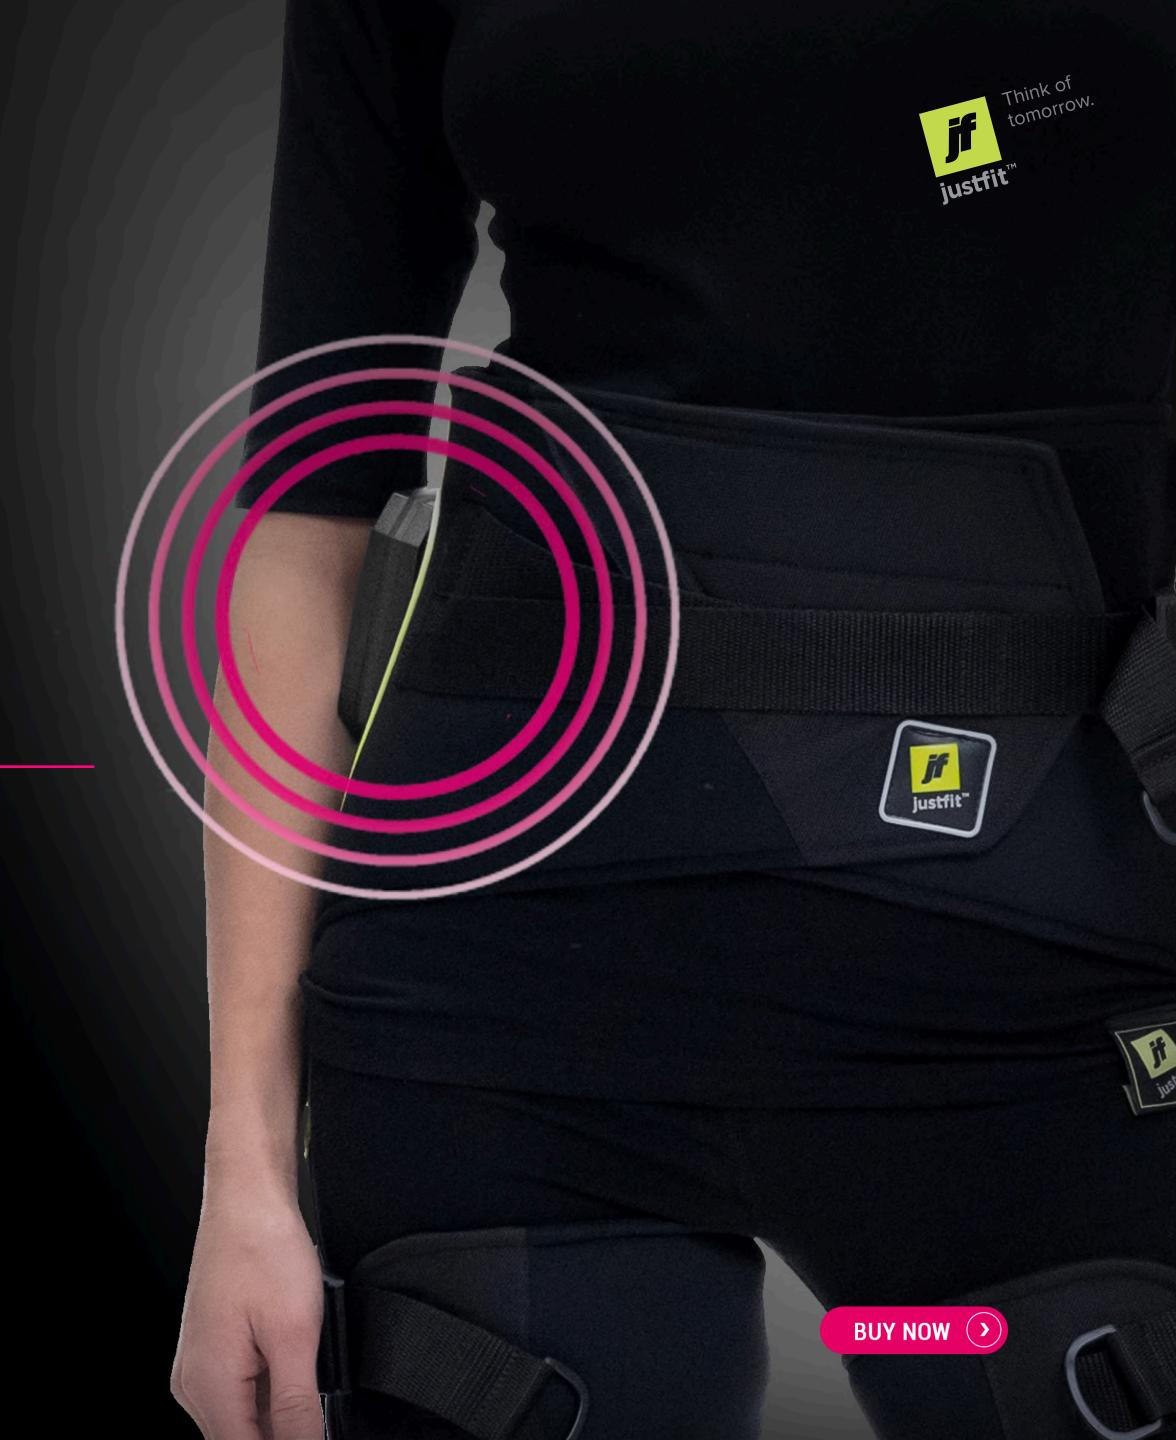

BREATHABLE

ANTISTATIC

LIGHTWEIGHT

MOISTURE WICKING

EASY TO CLEAN

QUICK DRYING

DURABLE

We've made a strategic upgrade to the Justfit HERO Series. Say goodbye to discomfort during specific exercises as we've relocated the control unit from the back to the side of the suit. This innovative adjustment ensures unparalleled comfort, allowing you to move freely and perform exercises with ease.

Embrace a new era of convenience without compromising on functionality. The side placement of the control unit in our Justfit HERO Series represents a significant leap forward, providing a seamless and comfortable training experience tailored to your every move.

# JUSTFIT CONTROL UNIT REPOSITIONED FOR THE CLIENTS' COMFORT

The repositioned control unit elevates exercise performance with enhanced convenience.