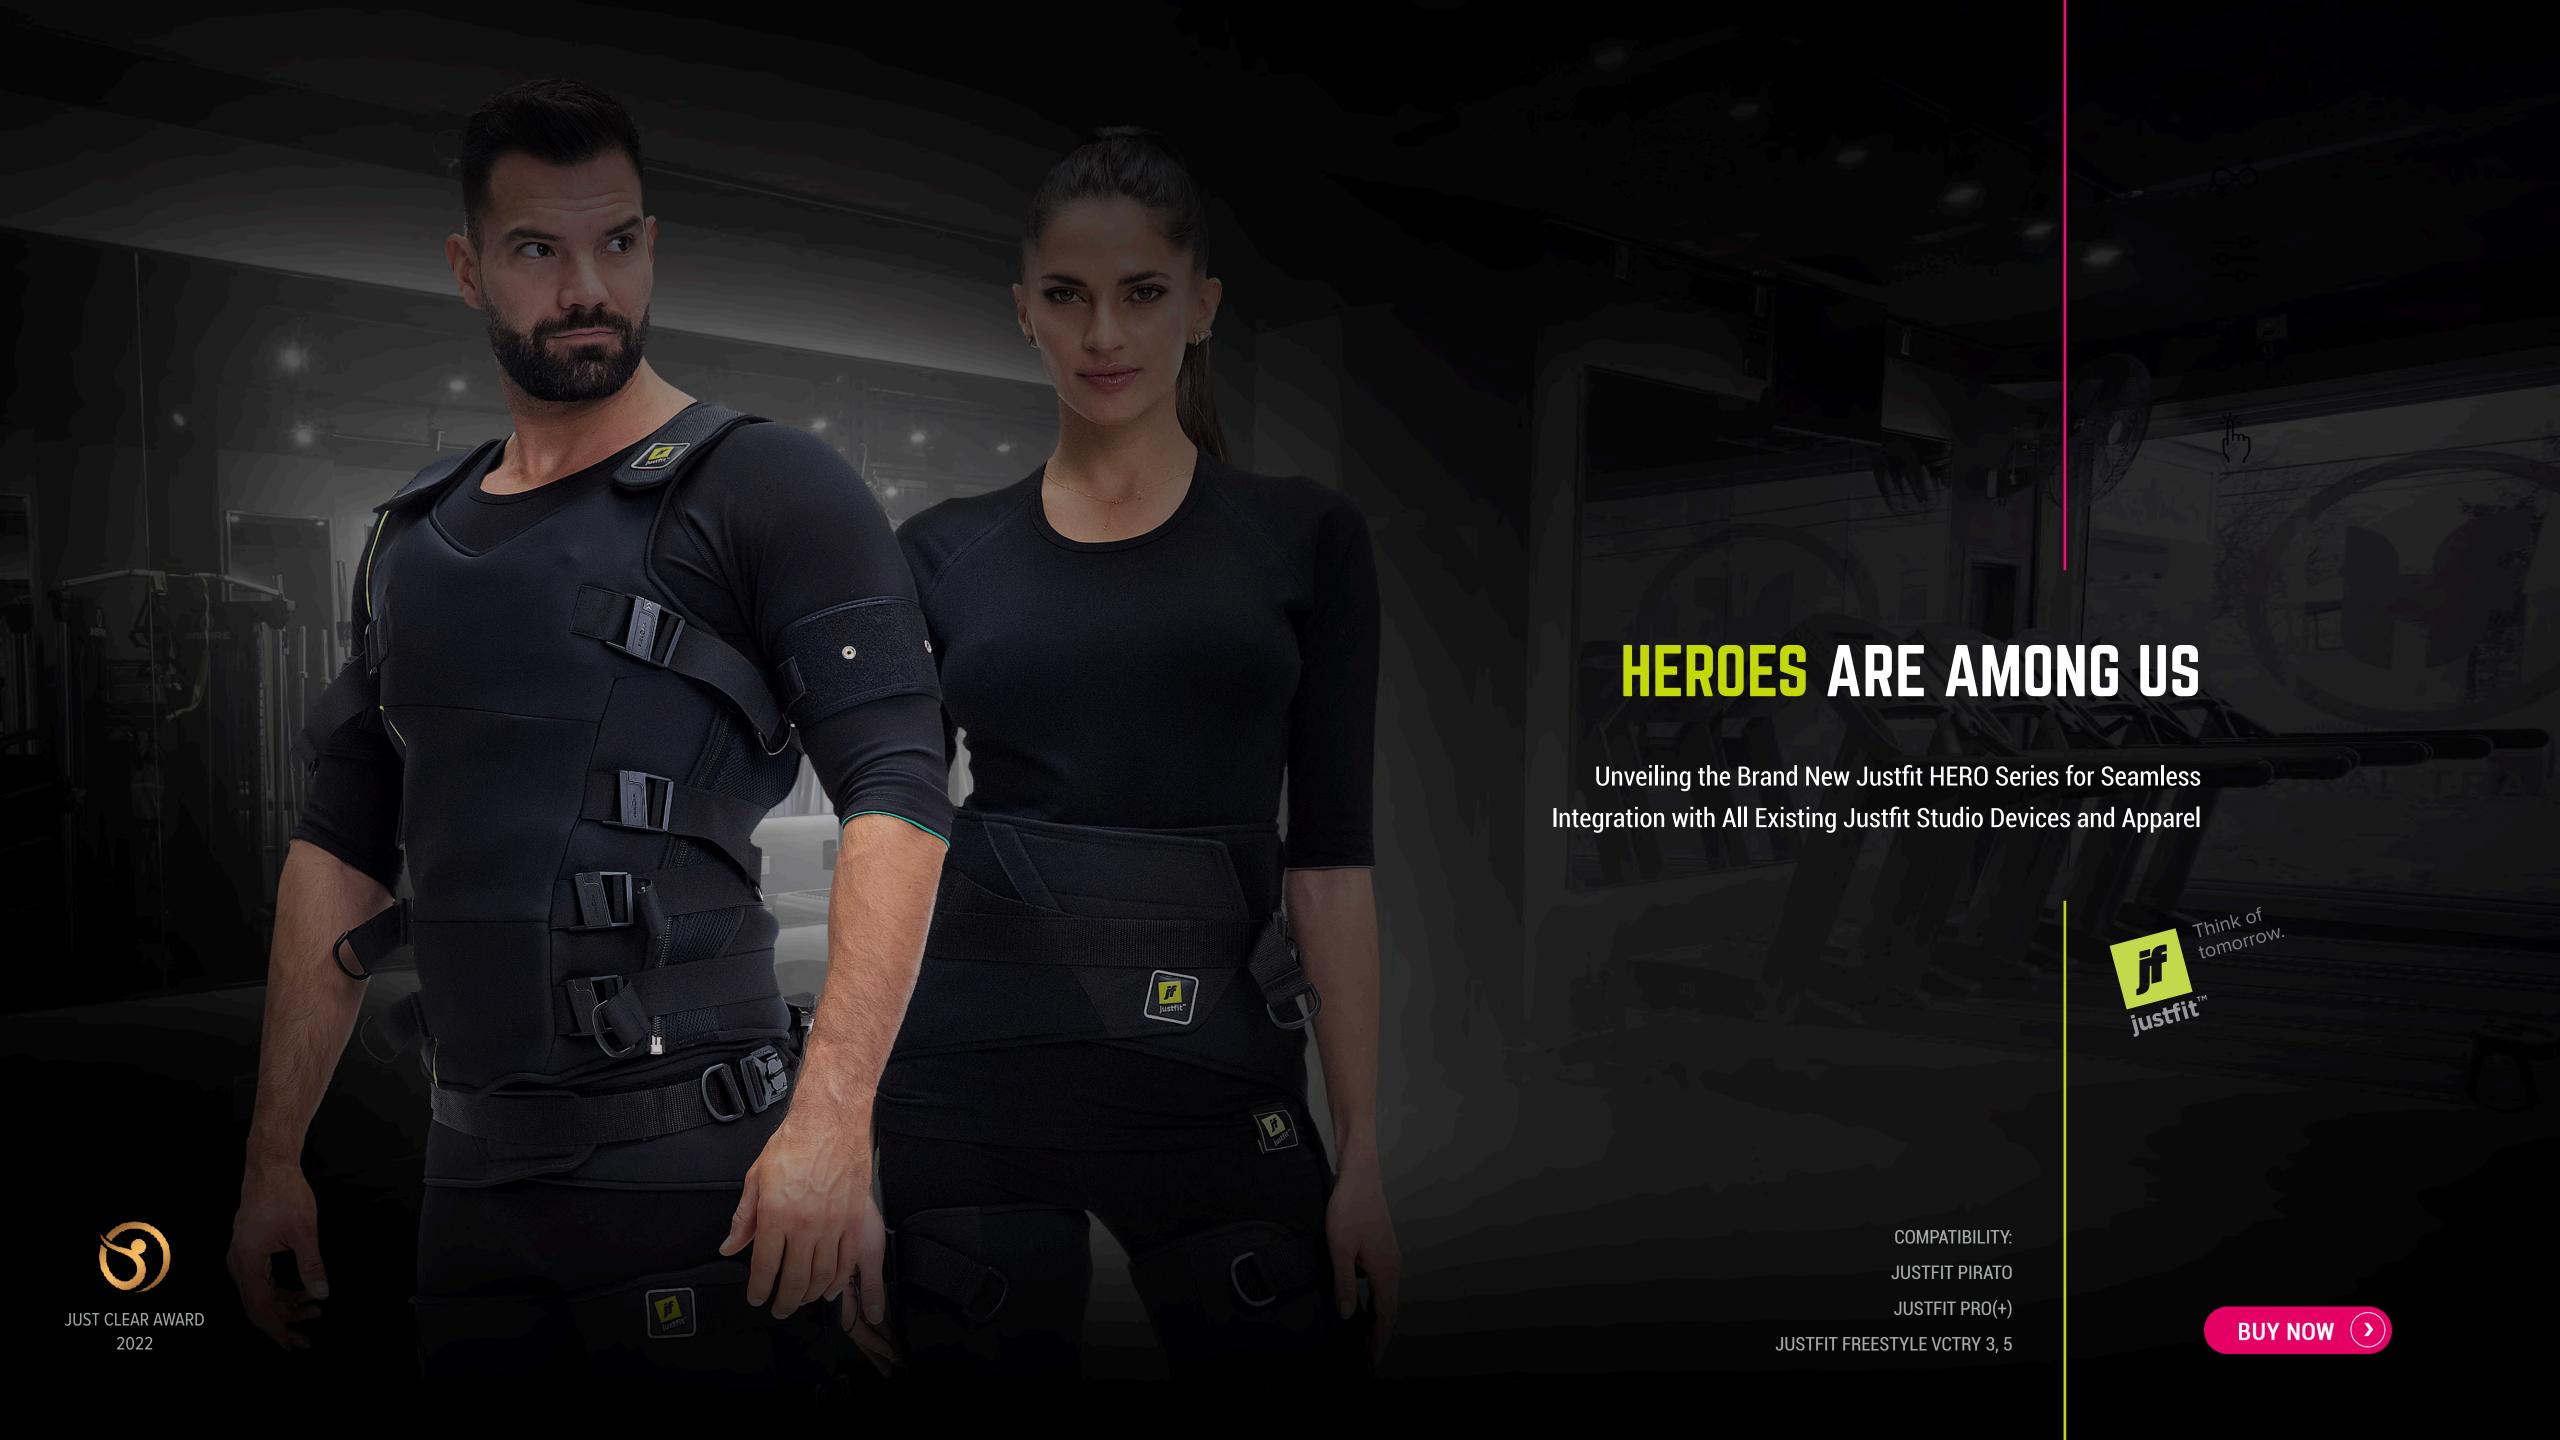

### JUSTFIT HERO

#### PROFESSIONAL EMS POWERSUIT

Say hello to a fresher, cleaner, and cooler look that sets you apart from the crowd. Our Justfit HERO Series goes beyond aesthetics, offering exceptional design that seamlessly blends with enhanced functionality.

### **COMPATIBILITY** WITH STUDIO DEVICES

Both the Justfit HERO EMS Powersuit and the Justfit HERO Tush & Hip EMS Multitoner Pants have been designed to be 100% compatible with the Justfit studio devices.

COMPATIBILITY:

JUSTFIT PIRATO

JUSTFIT PRO(+)

JUSTFIT FREESTYLE VCTRY 3, 5