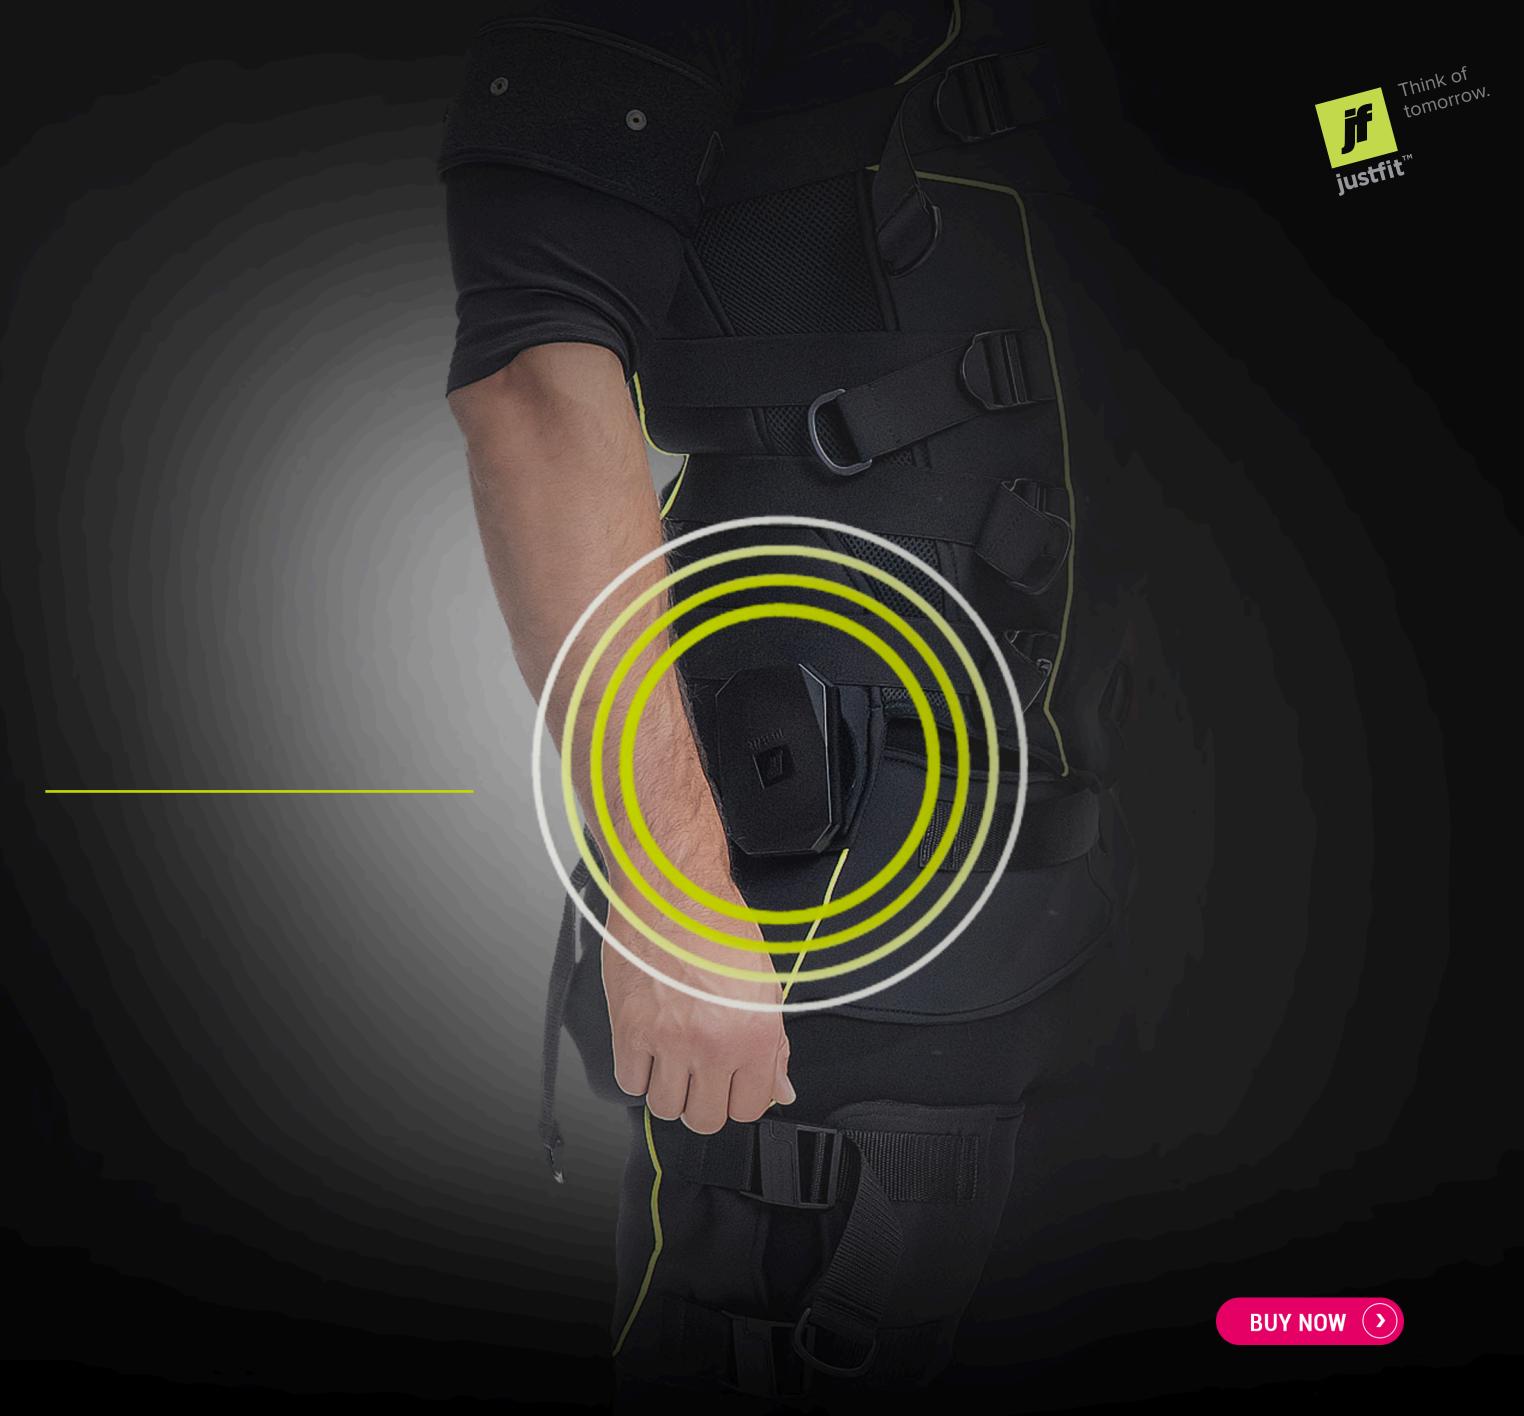

BREATHABLE

ANTISTATIC

LIGHTWEIGHT

MOISTURE WICKING

EASY TO CLEAN

QUICK DRYING

DURABLE

We've made a strategic upgrade to the Justfit HERO Series. Say goodbye to discomfort during specific exercises as we've relocated the control unit from the back to the side of the suit. This innovative adjustment ensures unparalleled comfort, allowing you to move freely and perform exercises with ease.

Embrace a new era of convenience without compromising on functionality. The side placement of the control unit in our Justfit HERO Series represents a significant leap forward, providing a seamless and comfortable training experience tailored to your every move.

# JUSTFIT CONTROL UNIT REPOSITIONED FOR THE CLIENTS' COMFORT

The repositioned control unit elevates exercise performance with enhanced convenience.