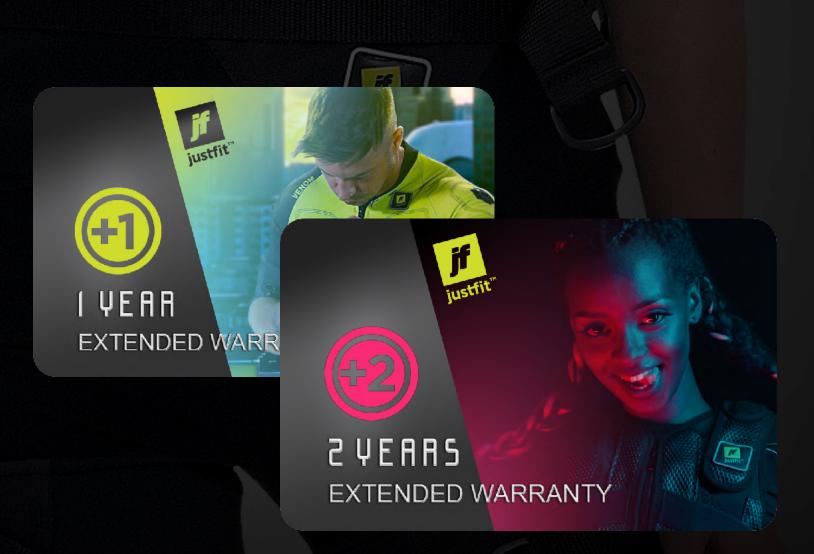

### WARRANTY

With the Justfit Warranty Extension Service you will enjoy extended warranty services after your Justfit product's standard warranty expires. Justfit thereby warrants the product to be free from defects in workmanship and materials for the extended warranty period.