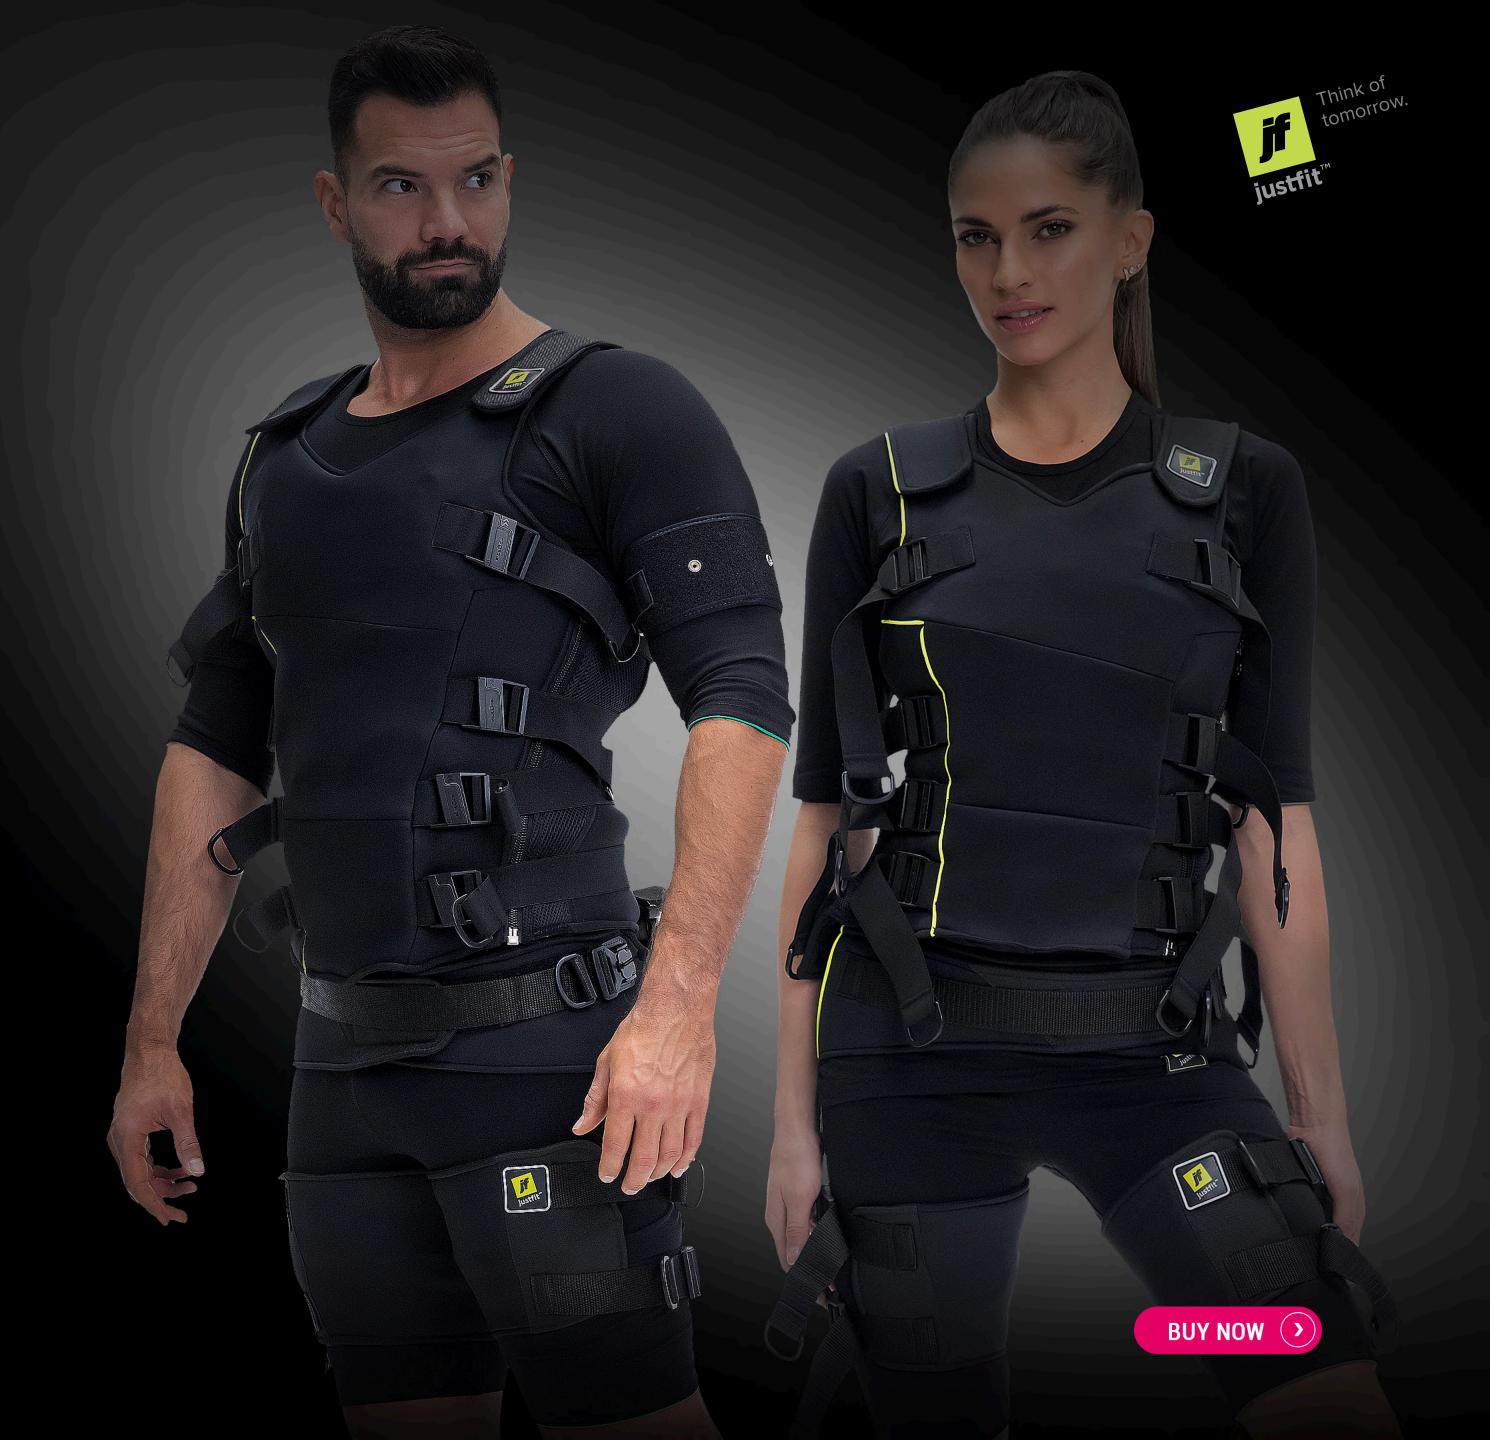

### WHAT'S FRESH WITH THE HERO SUIT?

Experience the ease of use like never before, coupled with unparalleled comfort that makes every moment in your fitness journey a pleasure. Elevate your training sessions with a fusion of style, innovation, and comfort that truly sets you apart.

### **CUTTING-EDGE MATERIAL IN JUSTFIT HERO SERIES**

Experience the ease of use like never before, coupled with unparalleled comfort that makes every moment in your fitness journey a pleasure. Elevate your training sessions with a fusion of style, innovation, and comfort that truly sets you apart.

BREATHABLE

ANTISTATIC

LIGHTWEIGHT

MOISTURE WICKING

EASY TO CLEAN

QUICK DRYING

DURABLE

We've made a strategic upgrade to the Justfit HERO Series. Say goodbye to discomfort during specific exercises as we've relocated the control unit from the back to the side of the suit. This innovative adjustment ensures unparalleled comfort, allowing you to move freely and perform exercises with ease.

Embrace a new era of convenience without compromising on functionality. The side placement of the control unit in our Justfit HERO Series represents a significant leap forward, providing a seamless and comfortable training experience tailored to your every move.